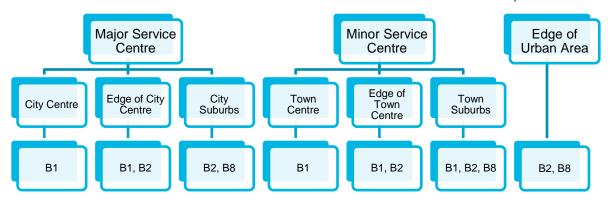

The factors applied differ/vary by location (city centre, suburbs and out of town) to take account of likely development density. Each land use type consists of different subcategories with each of these being more likely to occur in specific area types. An example of that is retail (land use code A1) that, as can be seen in Table 2 below, includes the following subcategories: high street shops, food stores and retail warehouses. High street shops are usually found in city centres, food stores in suburban areas and retail warehouses in rural, out of town areas. To reflect that, each of the model zones was assigned to a different area code; city centre, suburban or out of town. This data was based on *3rd Edition of the Employment Density Guide published in November 2015 by the Homes & Communities Agency* 