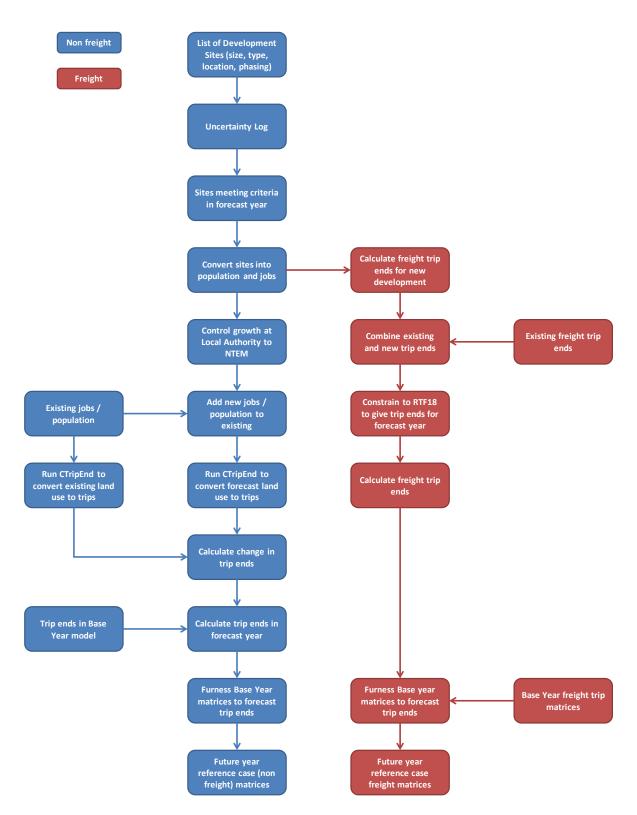

An overview of the process of creating future year demand matrices is set out in <u>Figure 1</u> below. This uses 2 basic data sets:

- 1. Land Use Data
- 2. Control Data

The first of these was collected from local authorities and used to provide a spatial distribution of the growth across the nine local authorities that form Sheffield City Region. The second uses National Trip End Model (NTEM) data to provide an overall control to the quantity of non-freight growth in each district while Road Traffic Forecasts 2018 (RTF18) are used to control overall freight growth.

#### Figure 1 : Overview of Process