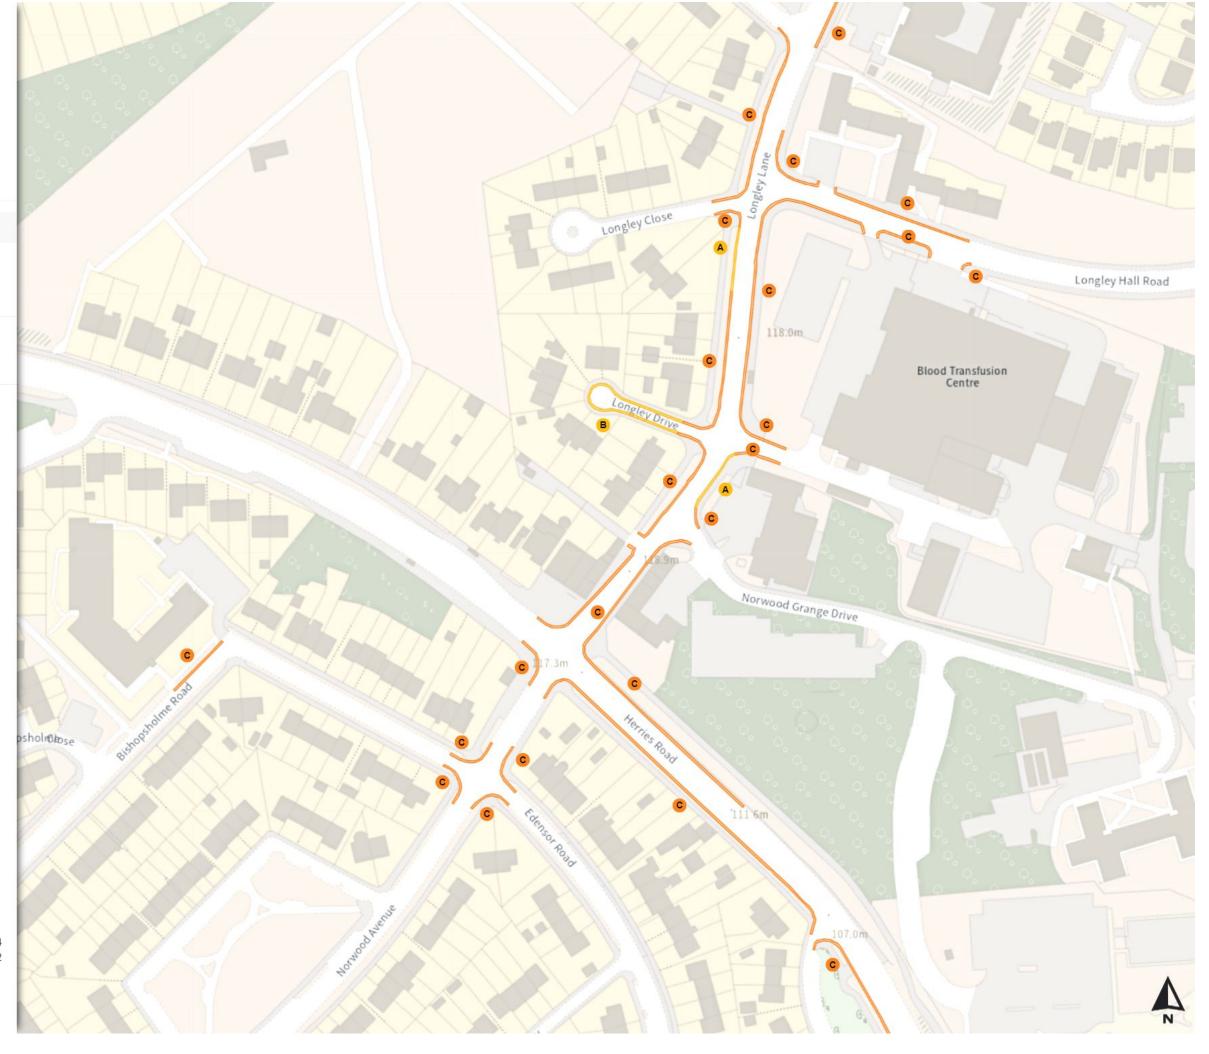

## Added

No waiting

A Mon-Fri 08:00-09:30 14:30-16:00

No waiting at any time

B At all times

Prohibition of stopping on school entrance markings

C At all times

Scale: 1:1250

North-West: 434248.277, 390891.765 South-East: 434666.495, 390531.934

Map 163 of 797 Made 03/04/24