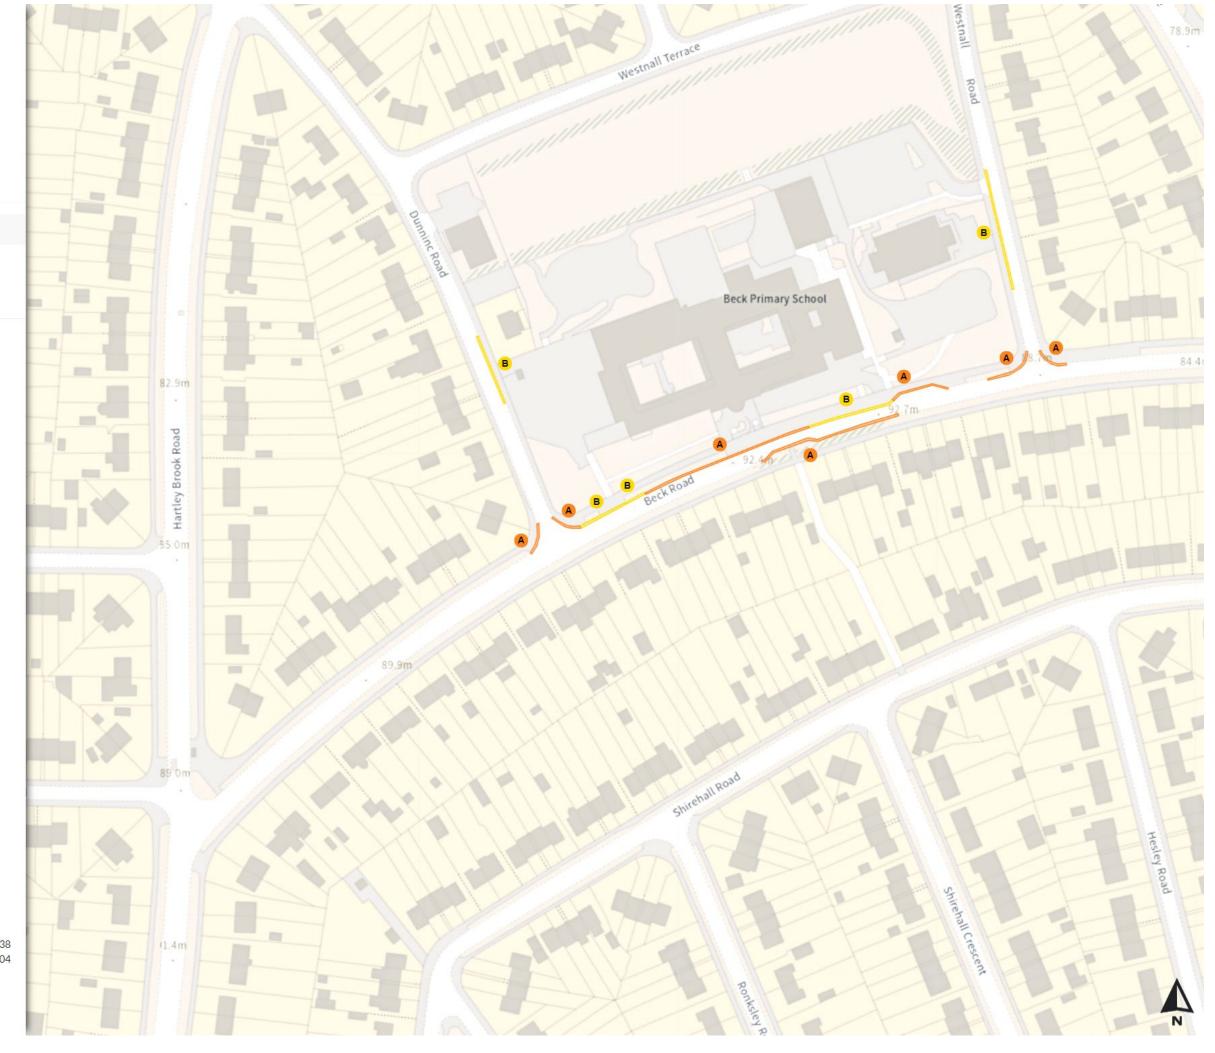

### Added

No waiting at any time

A At all times

Prohibition of stopping on school entrance markings

B At all times

Scale: 1:1250

North-West: 426370.738, 398387.133 South-East: 426787.695, 398027.186

Map 6 of 797 Made 03/04/24

### Added

No waiting

A Mon-Fri 08:00-09:00 14:30-16:00

No waiting at any time

B At all times

Prohibition of stopping on school entrance markings

C At all times

Scale: 1:1250