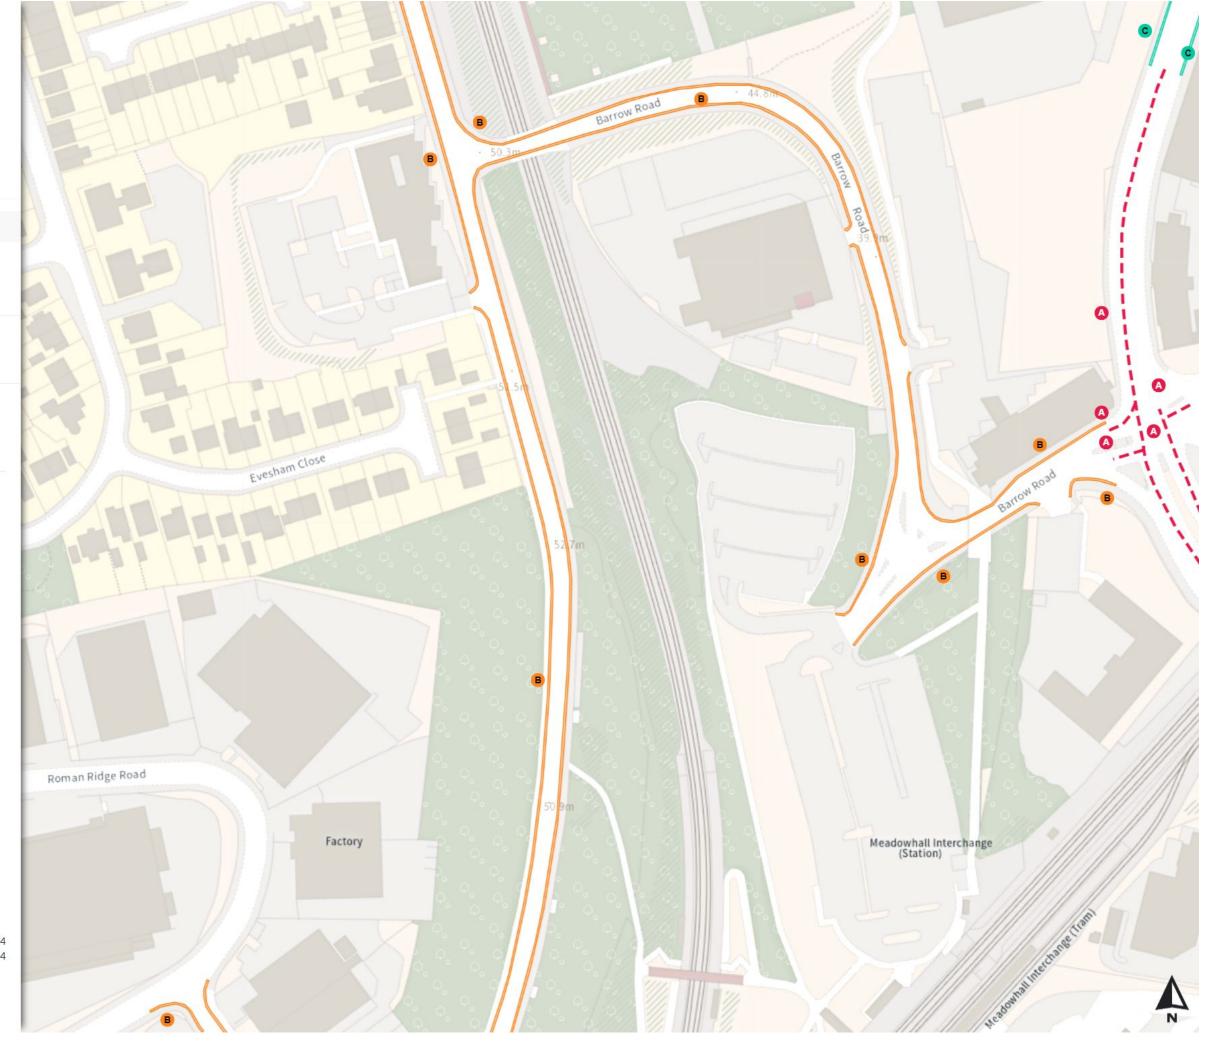

059, 391275.064





Map 131 of 797 Made 03/04/24

# Added

No waiting

A Mon-Sat 08:00-18:30

No waiting

B Mon-Fri 08:30-09:30 14:30-16:00

No waiting at any time

C At all times

Scale: 1:1250

North-West: 437924.779, 391637.821 South-East: 438343.214, 391278.368





Map 132 of 797 Made 03/04/24

# Added

No waiting at any time

At all times

Prohibition of stopping on school entrance markings

B At all times

Scale: 1:1250

North-West: 438336.725, 391641.124 South-East: 438755.192, 391281.707







Map 133 of 797 Made 03/04/24



# Added

Clearway

At all times

No waiting at any time

B At all times

Shared

O No waiting at any time

At all times

O No loading

Mon-Fri 08:00-09:30 16:00-18:30

60m

North-West: 438748.849, 391644.464 Scale: 1:1250 South-East: 439167.347, 391285.084





Map 134 of 797 Made 03/04/24

#### Added

Clearway

At all times

No waiting

B Mon-Sat 08:00-18:30

Shared

O No waiting at any time

At all times

O No loading at any time

At all times

Shared

No waiting at any time

At all times

No loading

Mon-Fri 08:00-09:30 16:00-18:30

Scale: 1:1250

North-West: 439160.794, 391647.838 South-East: 439579.324, 391288.494





Map 135 of 797 Made 03/04/24



#### Added

Clearway

At all times

Scale: 1:1250

North-West: 439572.918, 391651.25 South-East: 439991.479, 391291.942







Map 136 of 797 Made 03/04/24



# Added

Clearway

At all times

No waiting at any time

B At all times

Scale: 1:1250

North-West: 439984.863, 391654.696 South-East: 440403.456, 391295.424







Map 137 of 797 Made 03/04/24



# Added

Clearway

At all times

Free