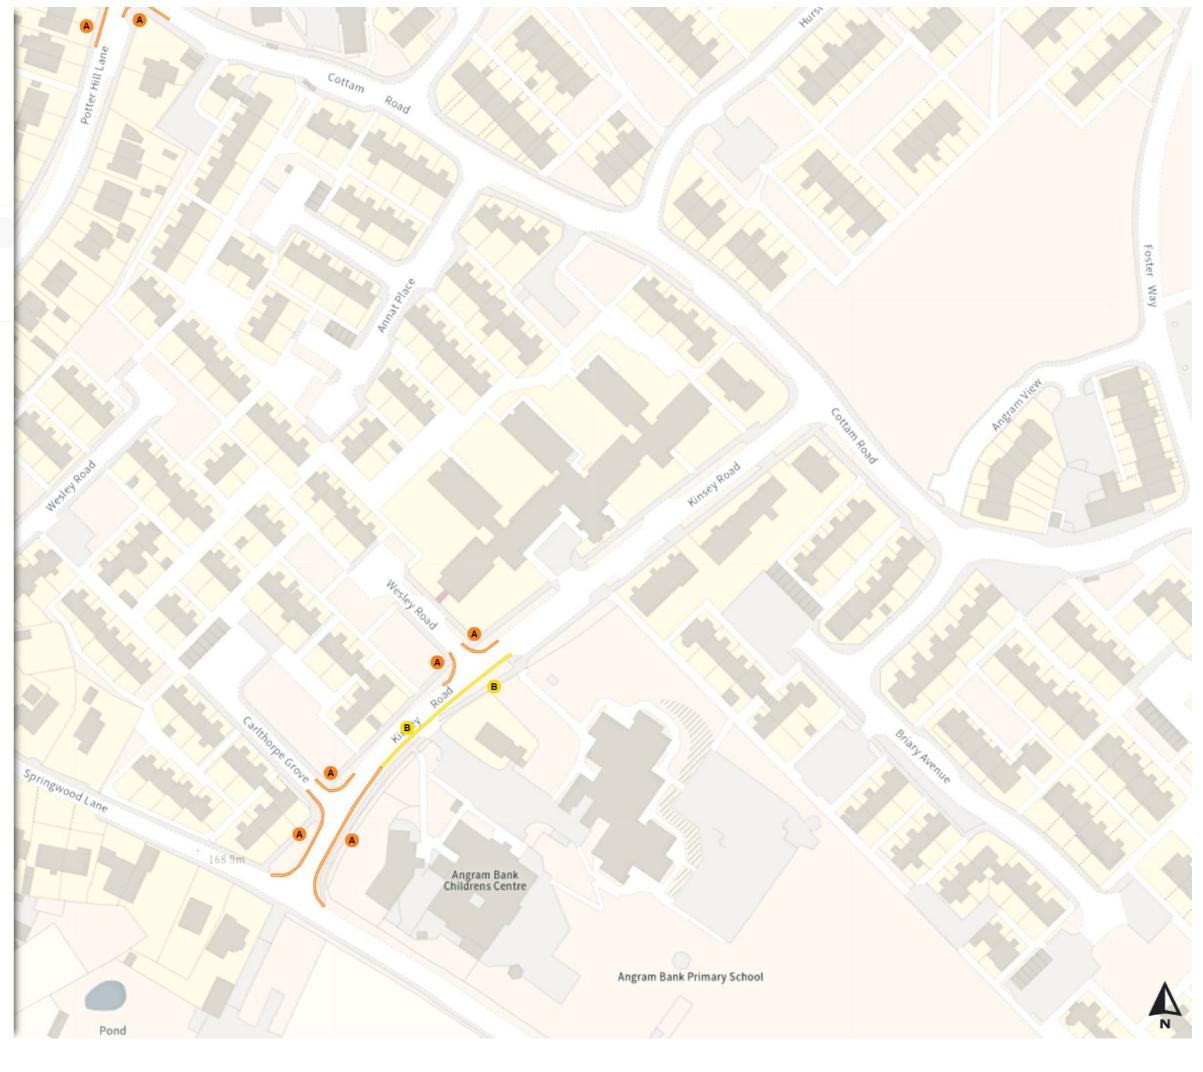

### Added

No waiting

A Mon-Fri 08:00-09:00 14:30-16:00

No waiting at any time

B At all times

Prohibition of stopping on school entrance markings

C At all times

Shared

No waiting at any time

At all times

No loading

Mon-Fri 08:00-09:30 14:30-16:30

Scale: 1:1250

North-West: 426654.346, 398029.633 South-East: 427071.357, 397669.685

Map 10 of 797 Made 03/04/24