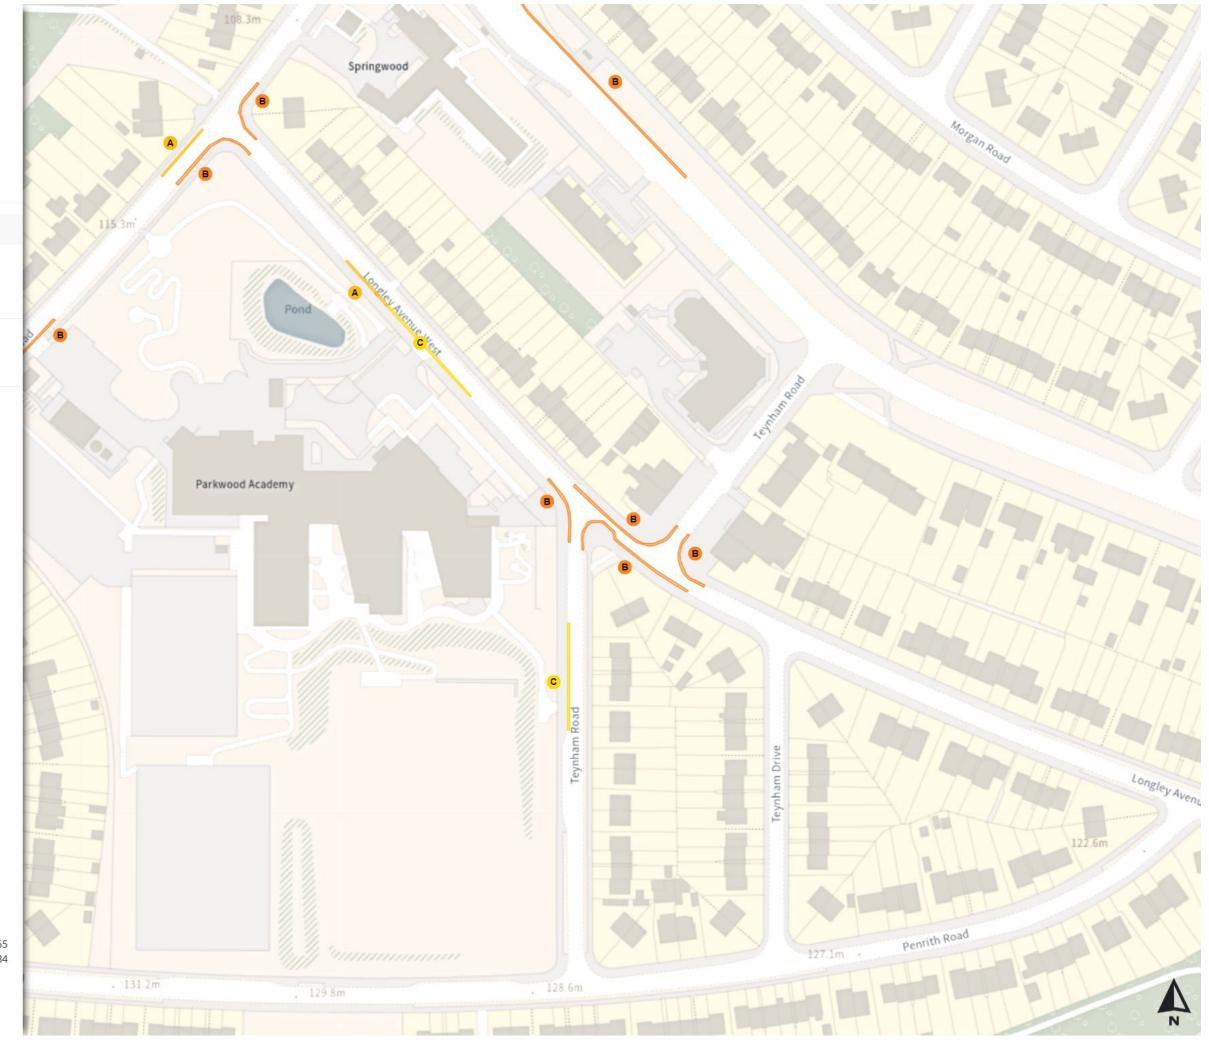

### Added

No waiting at any time

A At all times

Prohibition of stopping on school entrance markings

B At all times

Scale: 1:1250

North-West: 426370.738, 398387.133 South-East: 426787.695, 398027.186

Map 6 of 797 Made 03/04/24

### Added

No waiting

A Mon-Fri 08:00-09:00 14:30-16:00

No waiting at any time

B At all times

Prohibition of stopping on school entrance markings

C At all times

Scale: 1:1250

North-West: 426782.093, 398389.433 South-East: 427199.082, 398029.523

Map 7 of 797 Made 03/04/24