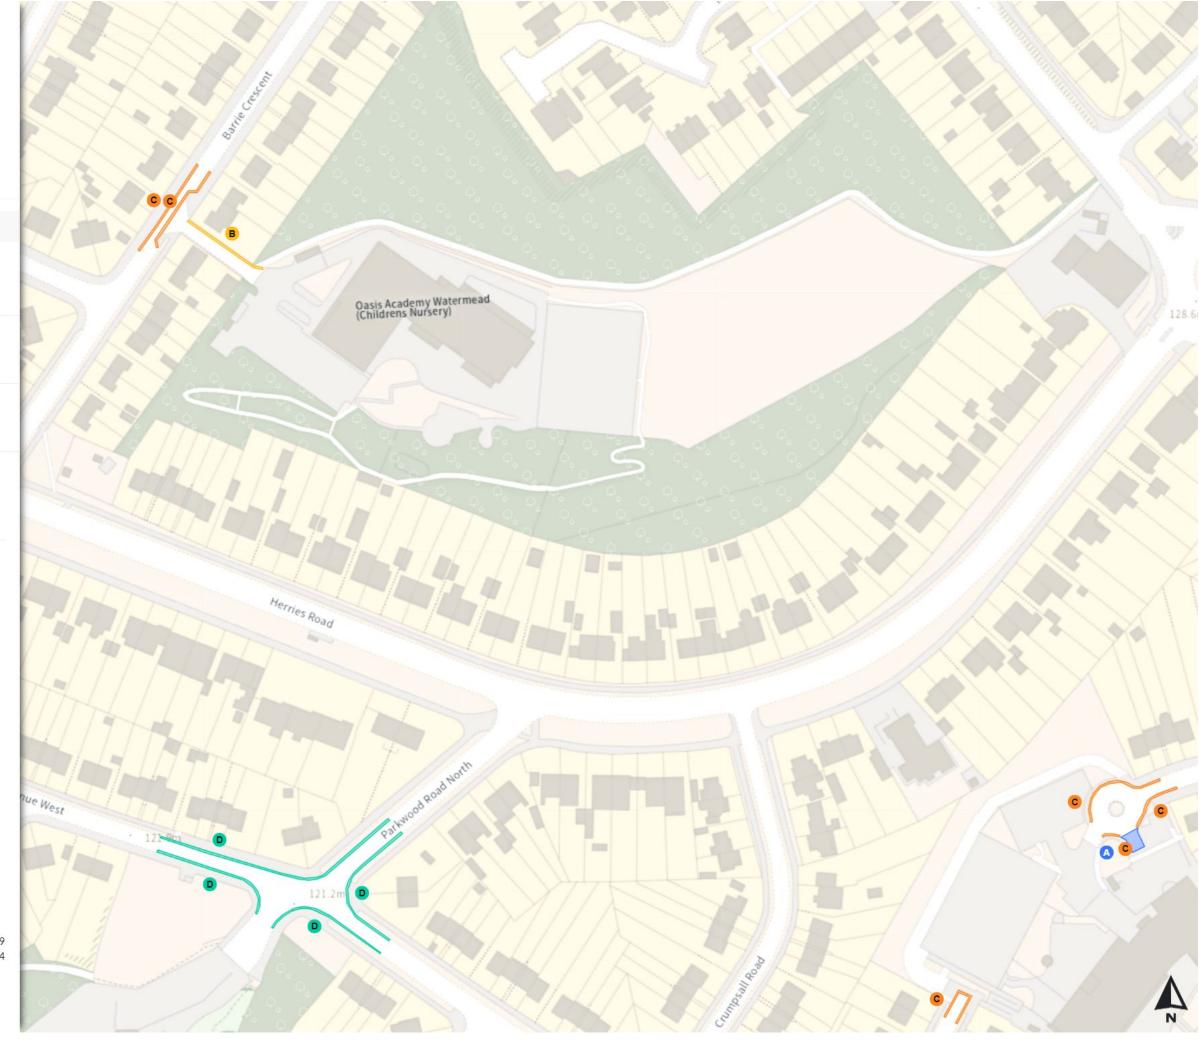

## Added

No waiting

A Mon-Fri 08:00-09:30 14:30-16:00

No waiting at any time

B At all times

Prohibition of stopping on school entrance markings

C At all times

North-West: 429432.69, 395153.55 Scale: 1:1250 South-East: 429850.165, 394793.625

Map 45 of 797 Made 03/04/24