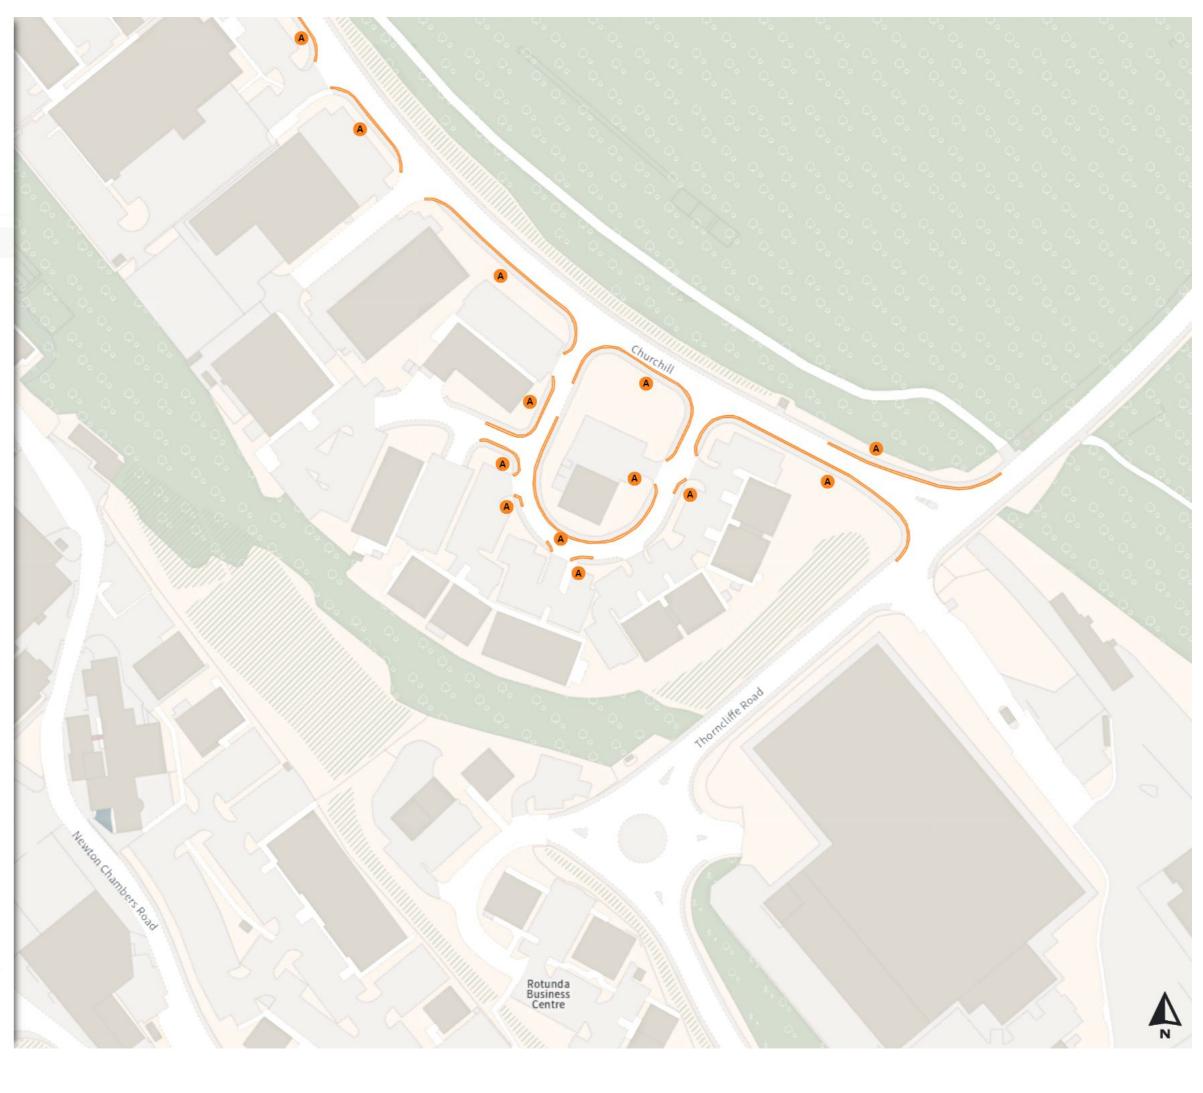

### Added

Disabled persons' badge holders parking place

At all times

Free parking place

Loading place

C At all times

No waiting

D Mon-Sat 08:00-18:30

No waiting at any time

At all times

Shared

No waiting at any time

At all times

No loading

Mon-Sat 08:00-18:30

Scale: 1:1250