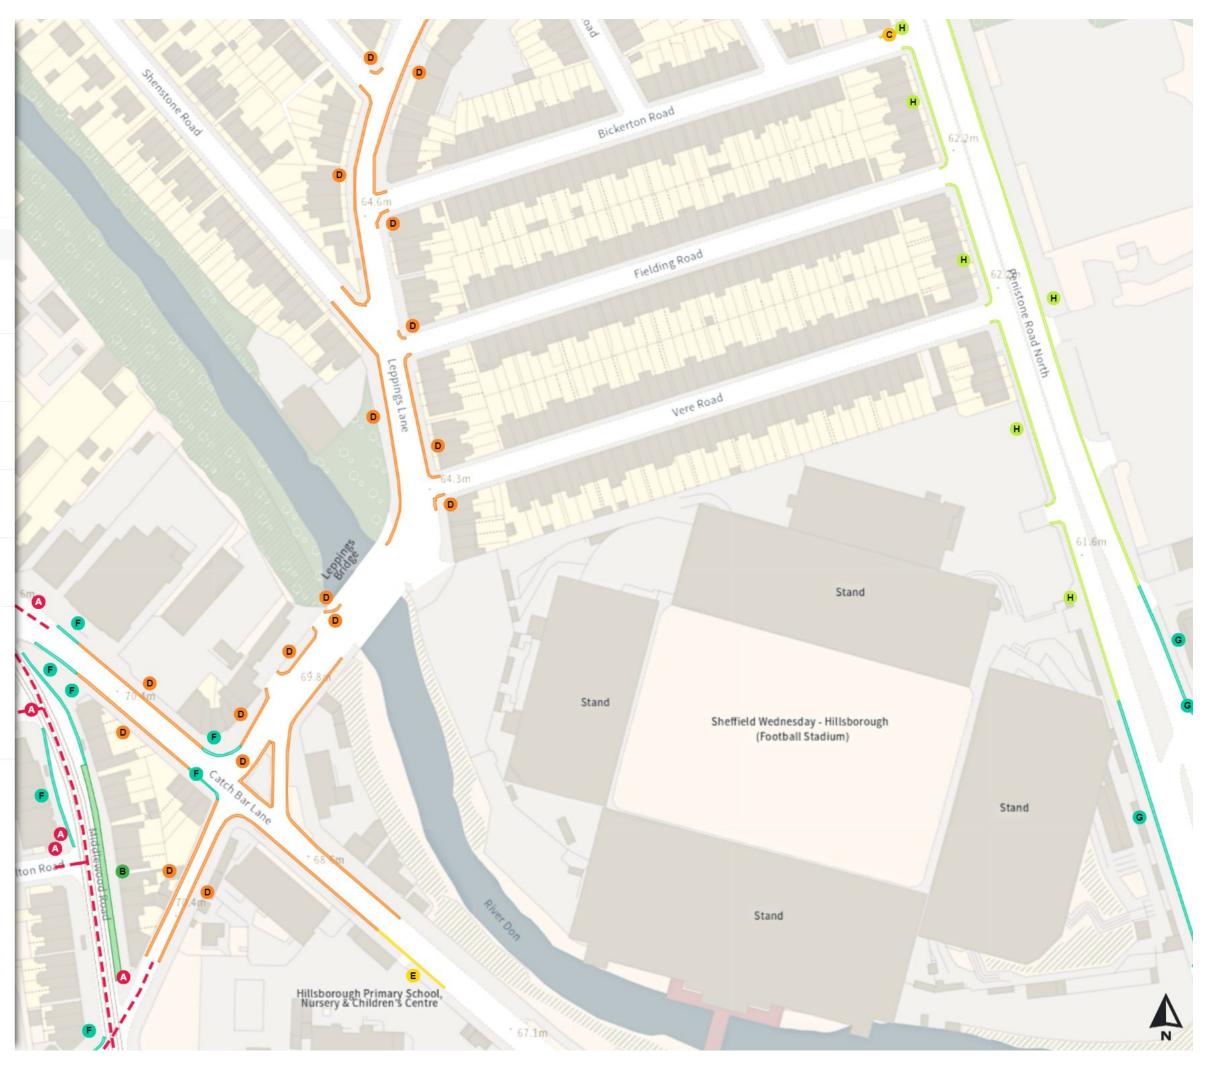

### Added

Disabled persons' badge holders parking place

At all times

Free parking place

Loading place

C At all times

No waiting

D Mon-Sat 08:00-18:30

No waiting at any time

At all times

Shared

No waiting at any time

At all times

No loading

Mon-Sat 08:00-18:30

Scale: 1:1250