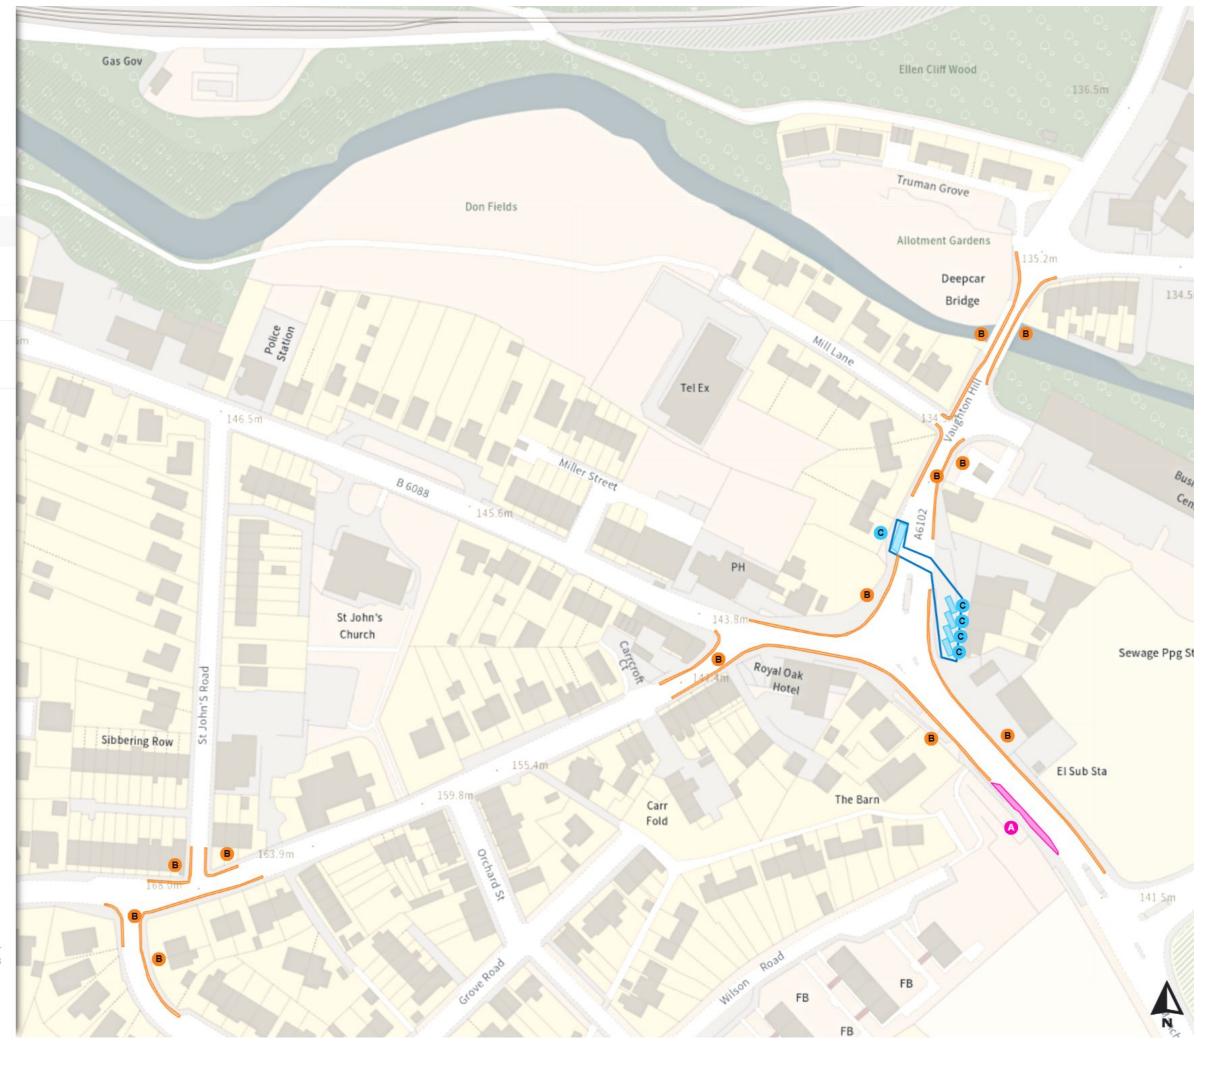

### Added

Bus parking place

A 11:00-17:00

No waiting at any time

B At all times Resident permit holders parking place (Vaughton Hill) At all times

Scale: 1:1250

North-West: 428550.331, 398192.844 South-East: 428967.473, 397833.073

Map 12 of 797 Made 03/04/24