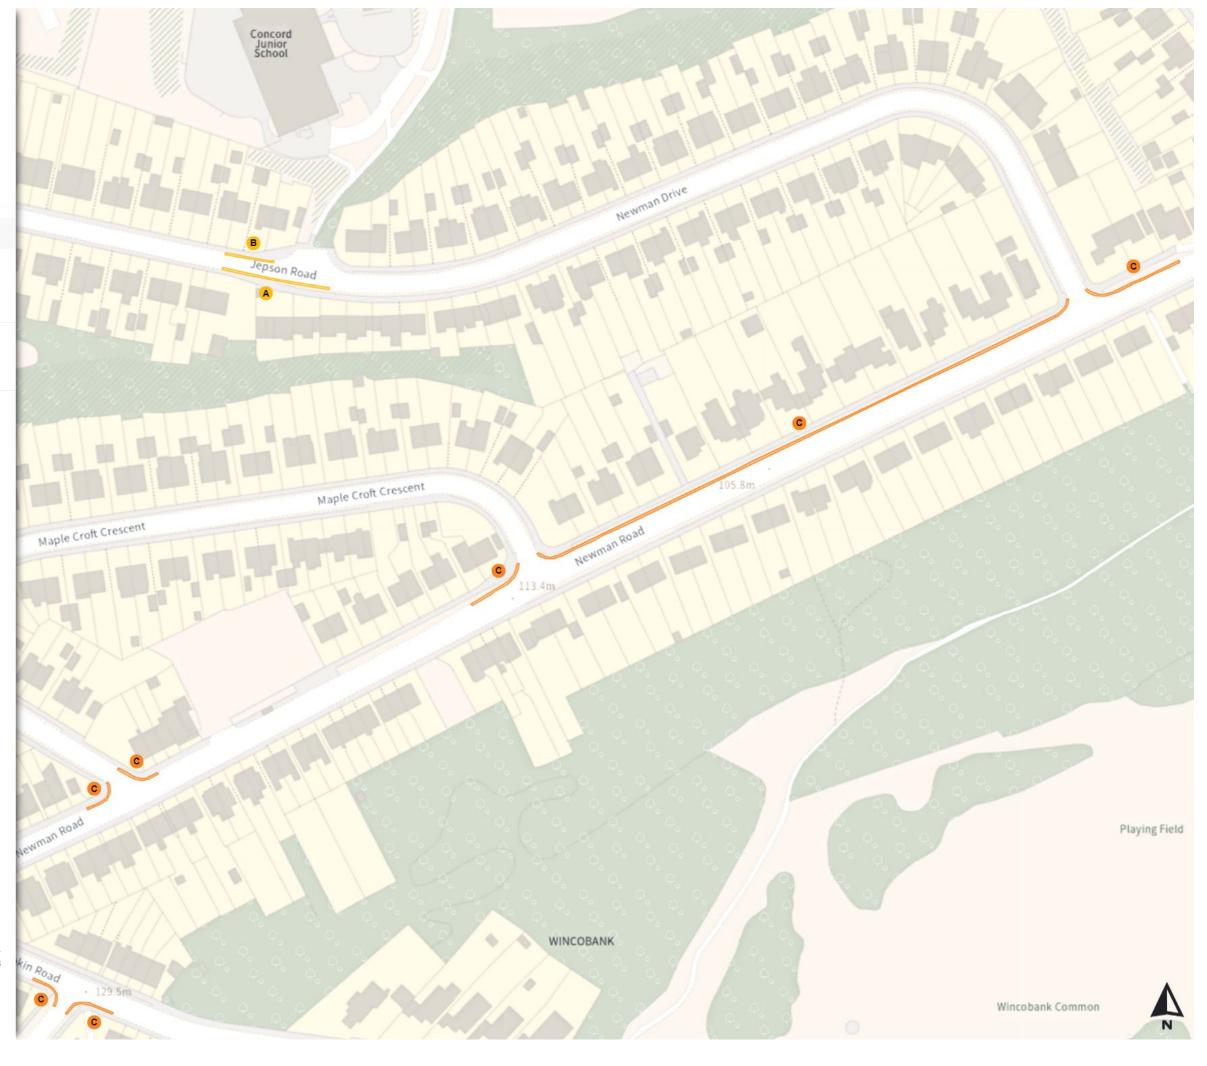

### Added

No waiting at any time

A At all times

Prohibition of stopping on school entrance markings

B At all times

Scale: 1:1250

North-West: 426370.738, 398387.133 South-East: 426787.695, 398027.186

Map 6 of 797 Made 03/04/24

### Added

No waiting

A Mon-Fri 08:00-09:00 14:30-16:00

No waiting at any time

B At all times

Prohibition of stopping on school entrance markings

C At all times

Scale: 1:1250