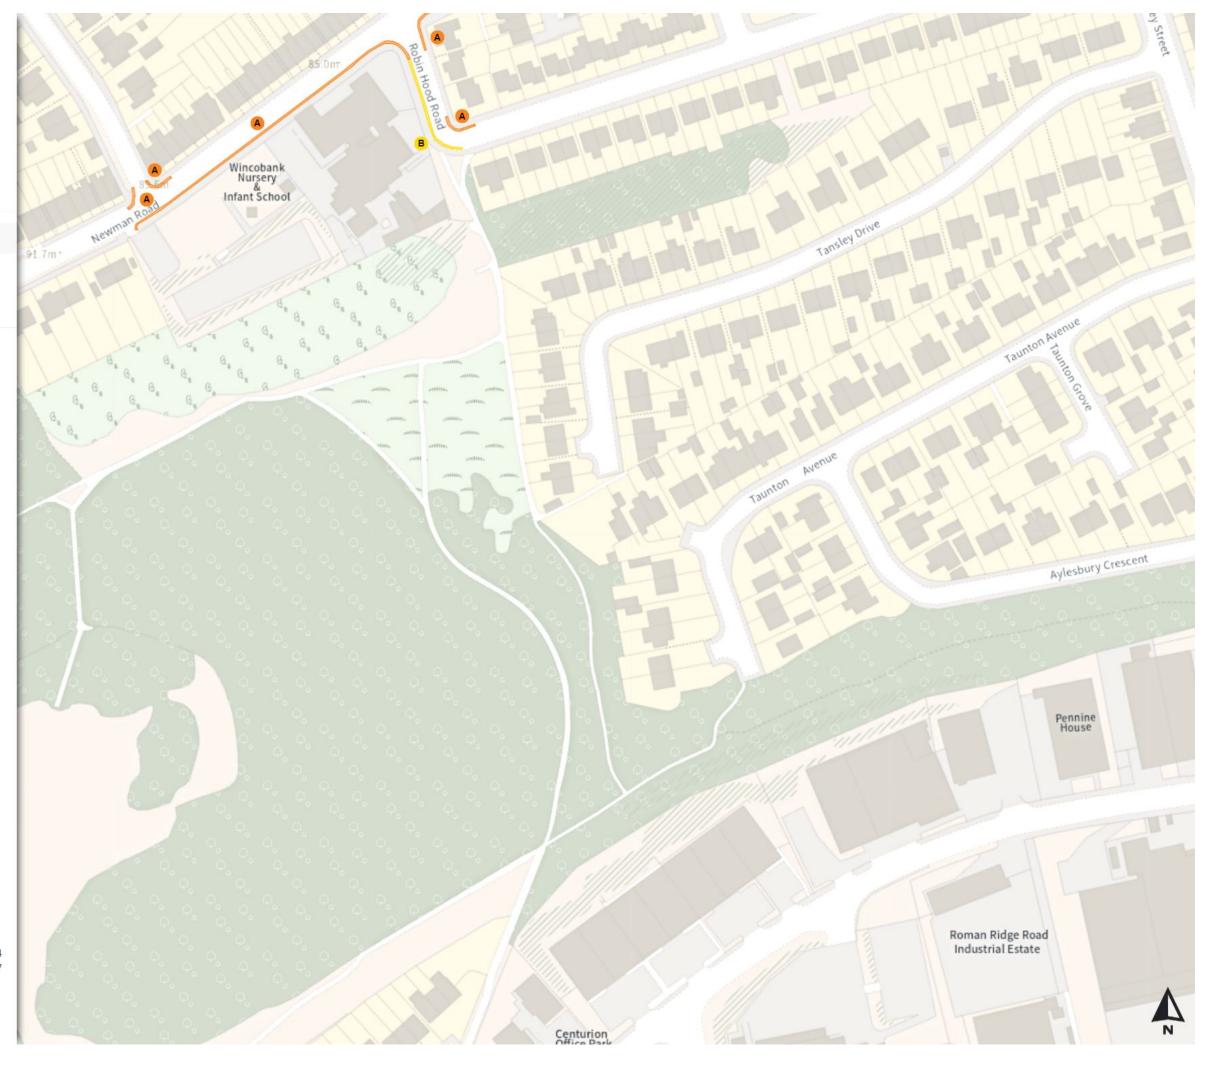

### Added

No waiting at any time

A At all times

Prohibition of stopping on school entrance markings

B At all times

Scale: 1:1250

North-West: 426370.738, 398387.133 South-East: 426787.695, 398027.186

Map 6 of 797 Made 03/04/24

### Added

No waiting

A Mon-Fri 08:00-09:00 14:30-16:00

No waiting at any time

B At all times

Prohibition of stopping on school entrance markings

C At all times

Scale: 1:1250