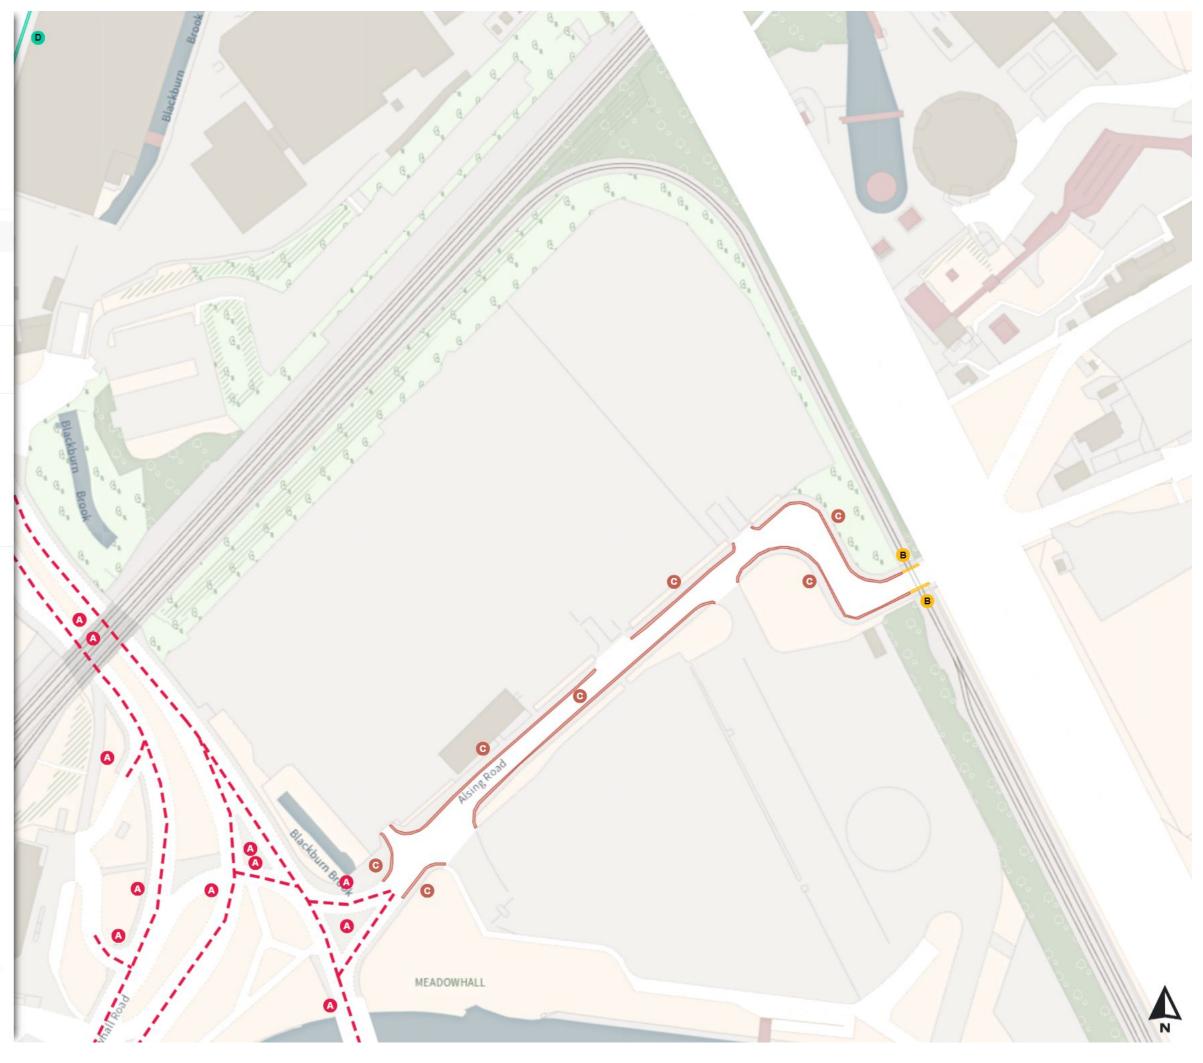

ng on school entrance markings

B At all times

Scale: 1:1250

North-West: 438336.725, 391641.124 South-East: 438755.192, 391281.707







Map 133 of 797 Made 03/04/24



# Added

Clearway

At all times

No waiting at any time

B At all times

Shared

O No waiting at any time

At all times

O No loading

Mon-Fri 08:00-09:30 16:00-18:30

60m

North-West: 438748.849, 391644.464 Scale: 1:1250 South-East: 439167.347, 391285.084





Map 134 of 797 Made 03/04/24

#### Added

Clearway

At all times

No waiting

B Mon-Sat 08:00-18:30

Shared

O No waiting at any time

At all times

O No loading at any time

At all times

Shared

No waiting at any time

At all times

No loading

Mon-Fri 08:00-09:30 16:00-18:30

Scale: 1:1250

North-West: 439160.794, 391647.838 South-East: 439579.324, 391288.494





Map 135 of 797 Made 03/04/24



#### Added

Clearway

At all times

Scale: 1:1250

North-West: 439572.918, 391651.25 South-East: 439991.479, 391291.942







Map 136 of 797 Made 03/04/24



# Added

Clearway

At all times

No waiting at any time

B At all times

Scale: 1:1250

North-West: 439984.863, 391654.696 South-East: 440403.456, 391295.424







Map 137 of 797 Made 03/04/24



# Added

Clearway

At all times

Free parking place

No waiting at any time

C At all times

North-West: 440396.987, 391658.179 Scale: 1:1250 South-East: 440815.61, 391298.944







Map 138 of 797 Made 03/04/24



#### Added

No waiting at any time

At all times

Shared

B No waiting at any time

At all times

B No loading at any time

At all times

Scale: 1:1250

North-West: 431741.02, 391233.477 South-