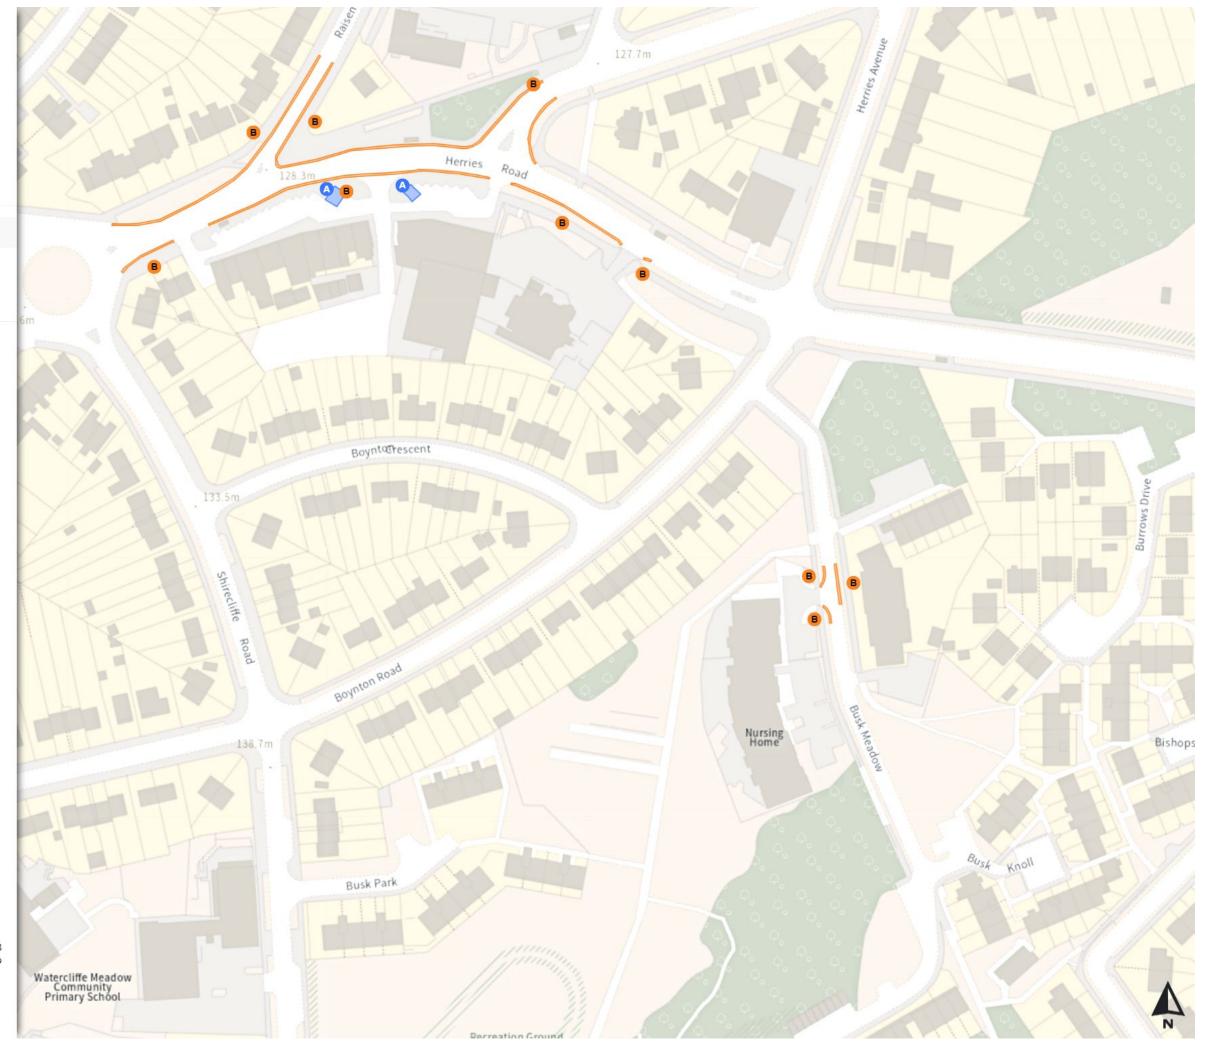

## Added

No waiting at any time

At all times

Prohibition of stopping on school entrance markings

B Mon-Fri 08:00-09:30 14:30-16:00

Scale: 1:1250

North-West: 432187.872, 390877.384 South-East: 432605.933, 390517.372

Map 158 of 797 Made 03/04/24