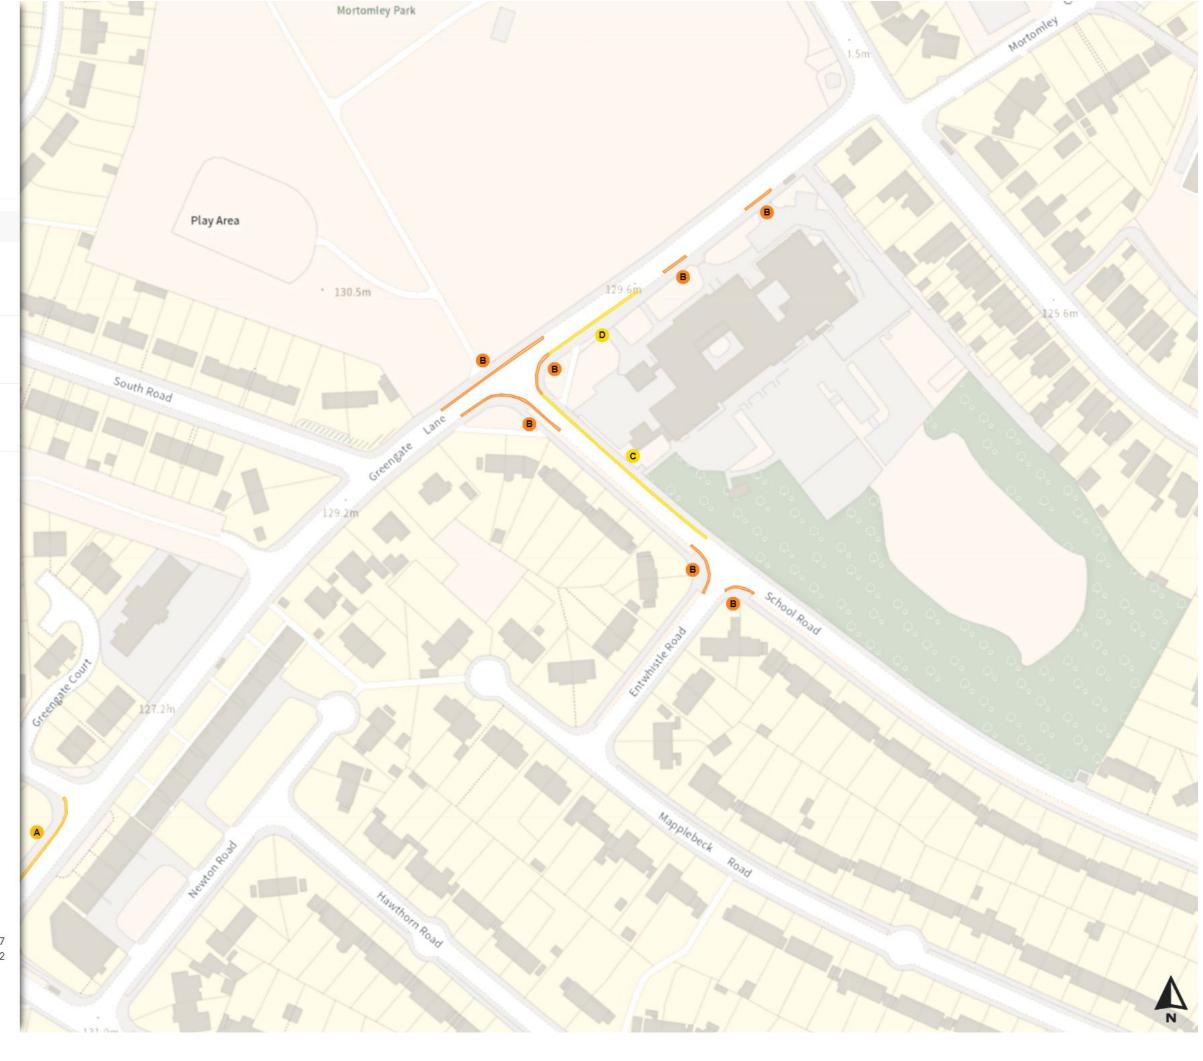

### Added

No waiting at any time

A At all times

Prohibition of stopping on school entrance markings

B At all times

Scale: 1:1250

North-West: 426370.738, 398387.133 South-East: 426787.695, 398027.186

Map 6 of 797 Made 03/04/24

### Added

No waiting

A Mon-Fri 08:00-09:00 14:30-16:00

No waiting at any time

B At all times

Prohibition of stopping on school entrance markings

C At all times

Scale: 1:1250