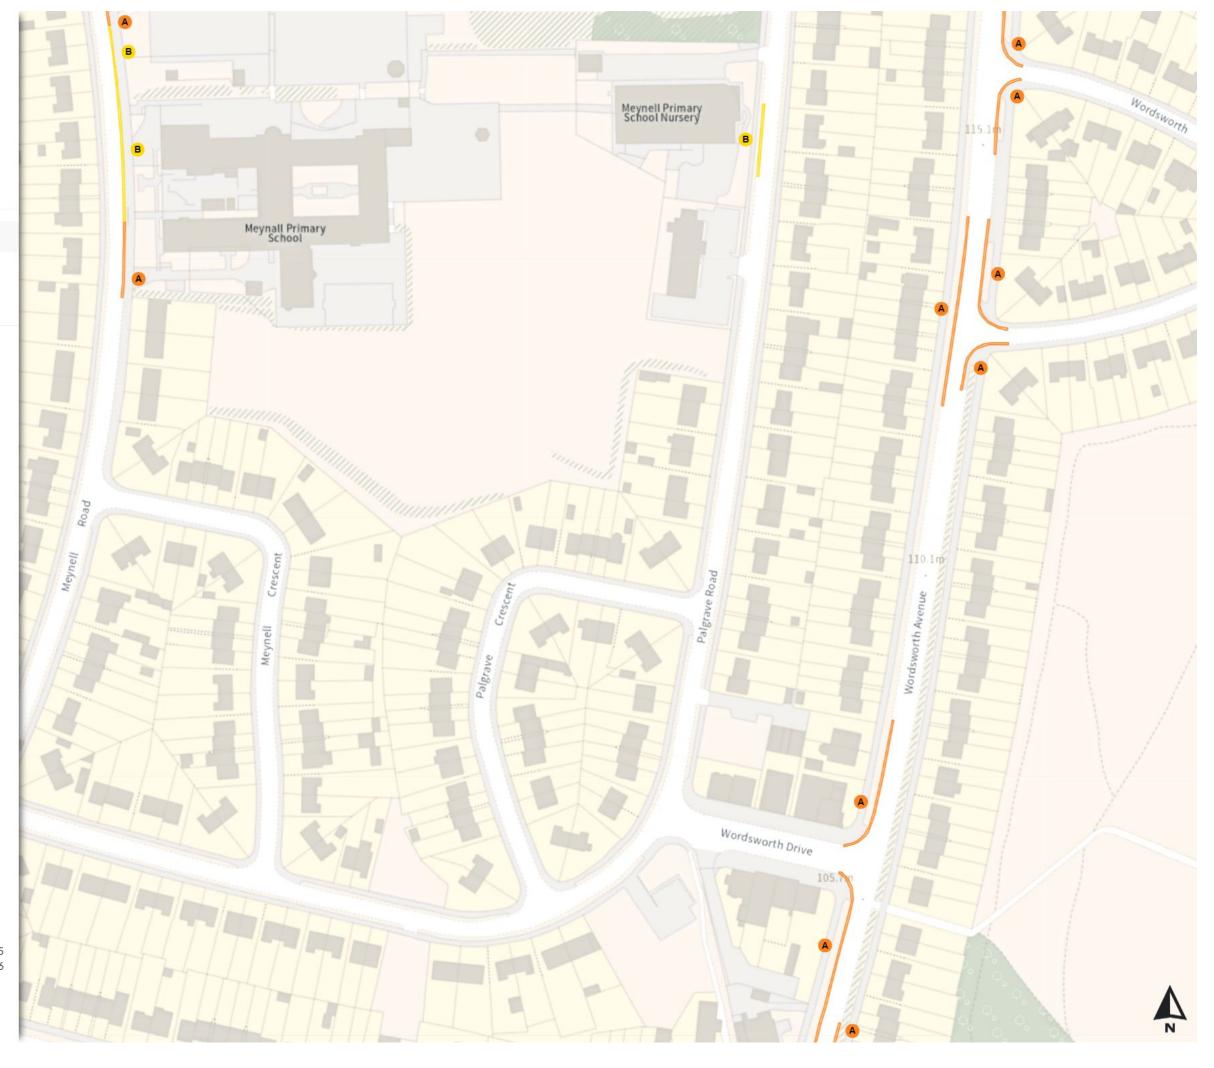

### Added

No waiting at any time

A At all times

Prohibition of stopping on school entrance markings

B At all times

Scale: 1:1250

North-West: 426370.738, 398387.133 South-East: 426787.695, 398027.186

Map 6 of 797 Made 03/04/24

### Added

No waiting

A Mon-Fri 08:00-09:00 14:30-16:00

No waiting at any time

B At all times

Prohibition of stopping on school entrance markings

C At all times

Scale: 1:1250