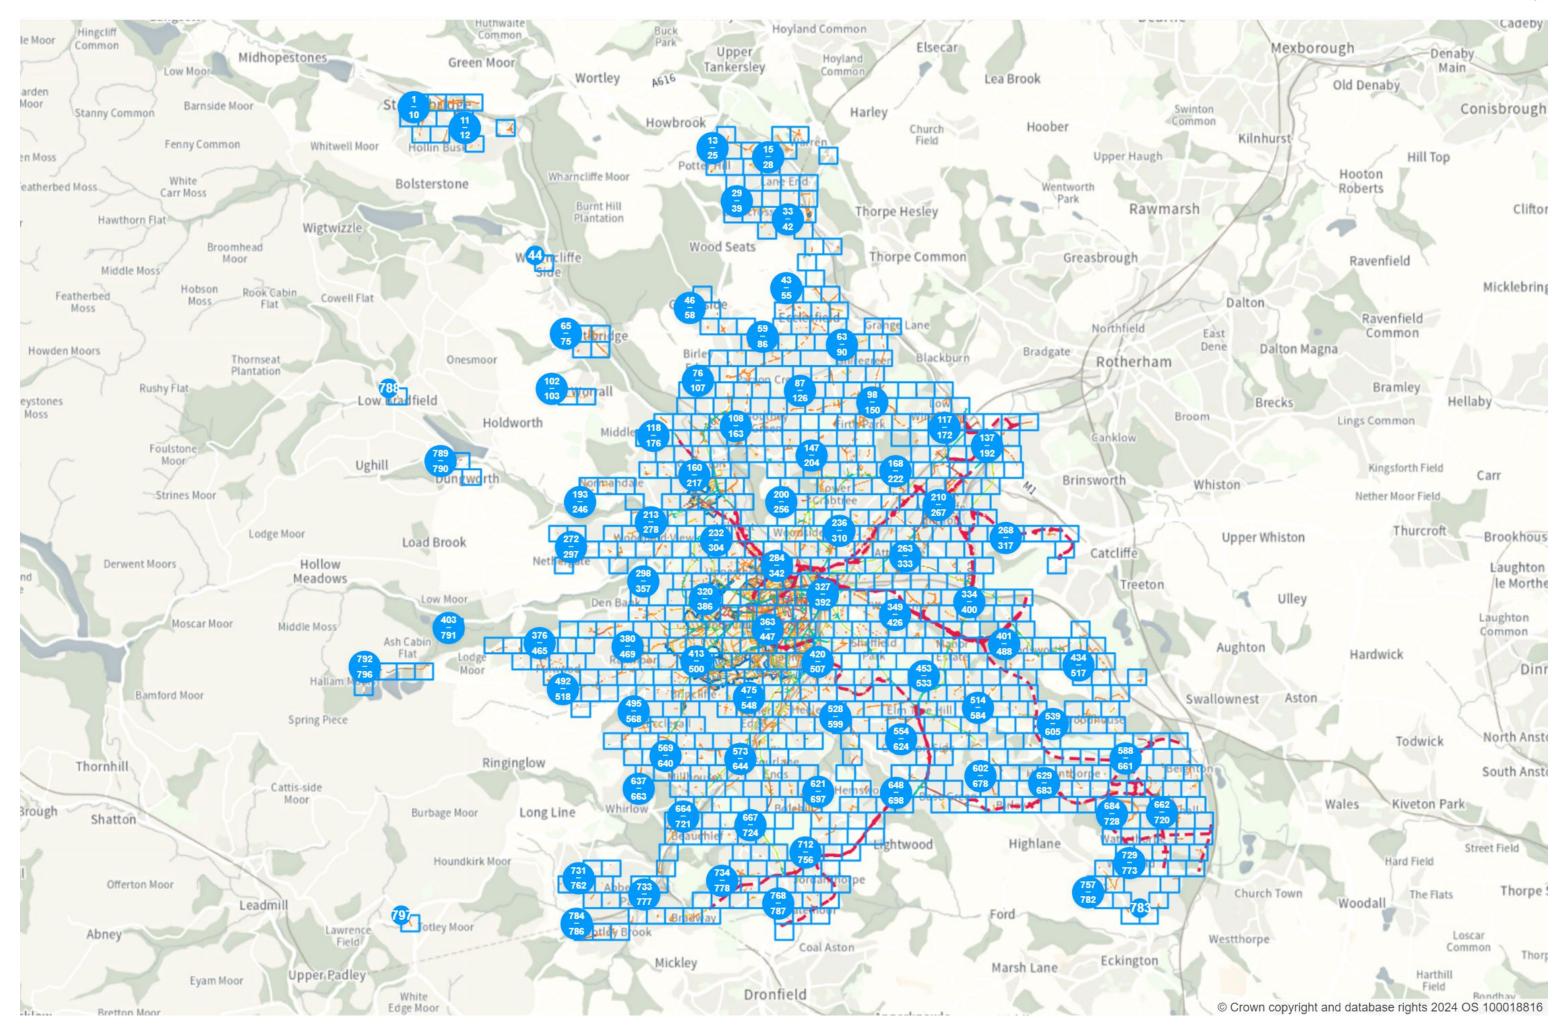

# **Static Order Guide**

# **Restriction durations**

Where no months or days are specified, restrictions apply all year and all week

Map 1 of 797 Made 03/04/24