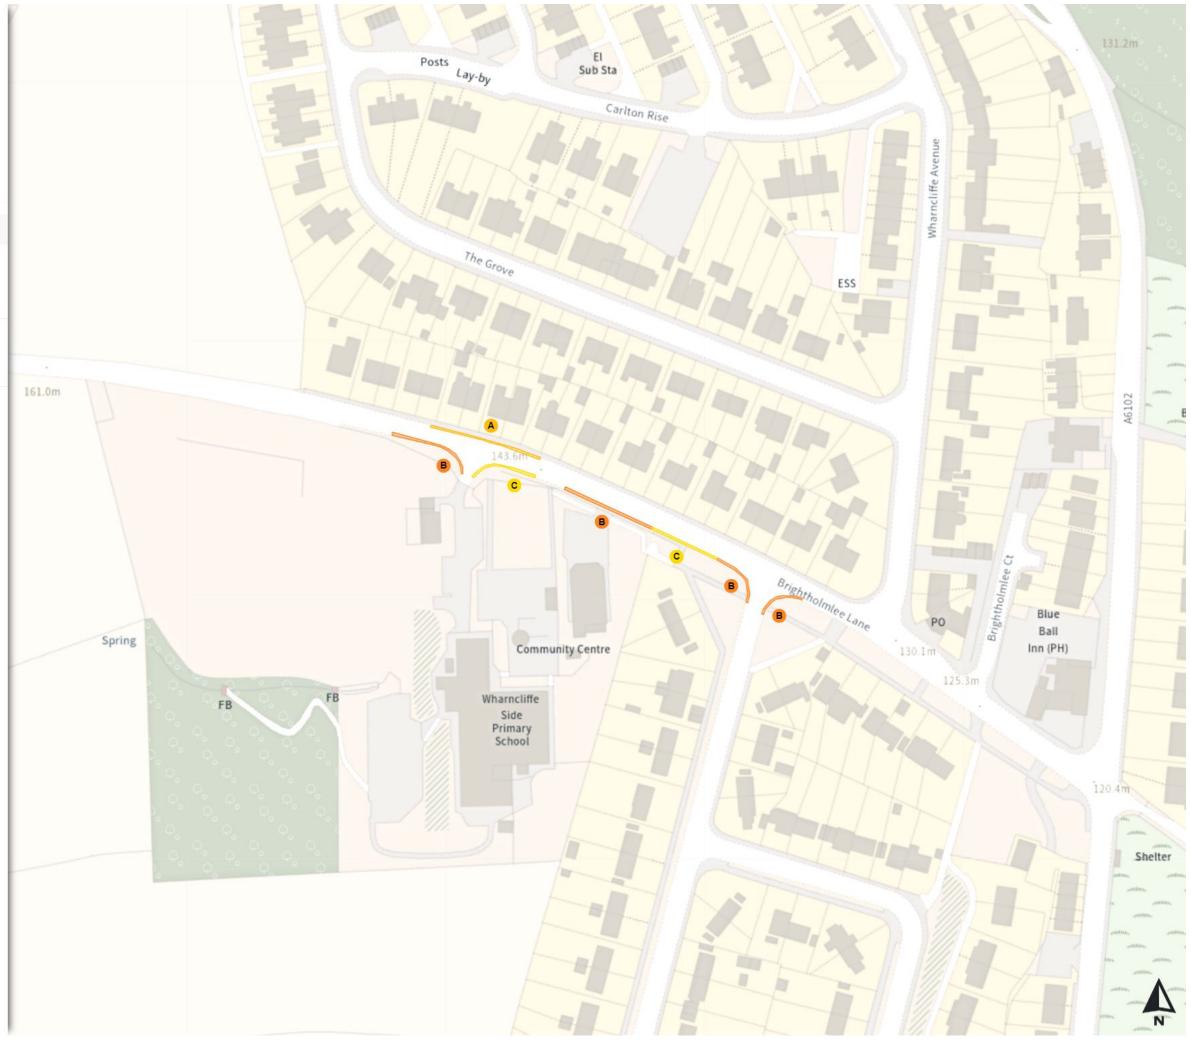

### Added

No waiting at any time

A At all times

Prohibition of stopping on school entrance markings

B At all times

Scale: 1:1250

North-West: 426370.738, 398387.133 South-East: 426787.695, 398027.186

Map 6 of 797 Made 03/04/24

### Added

No waiting

A Mon-Fri 08:00-09:00 14:30-16:00

No waiting at any time

B At all times

Prohibition of stopping on school entrance markings

C At all times

Scale: 1:1250

North-West: 426782.093, 398389.433 South-East: 427199.082, 398029.523

Map 7 of 797 Made 03/04/24