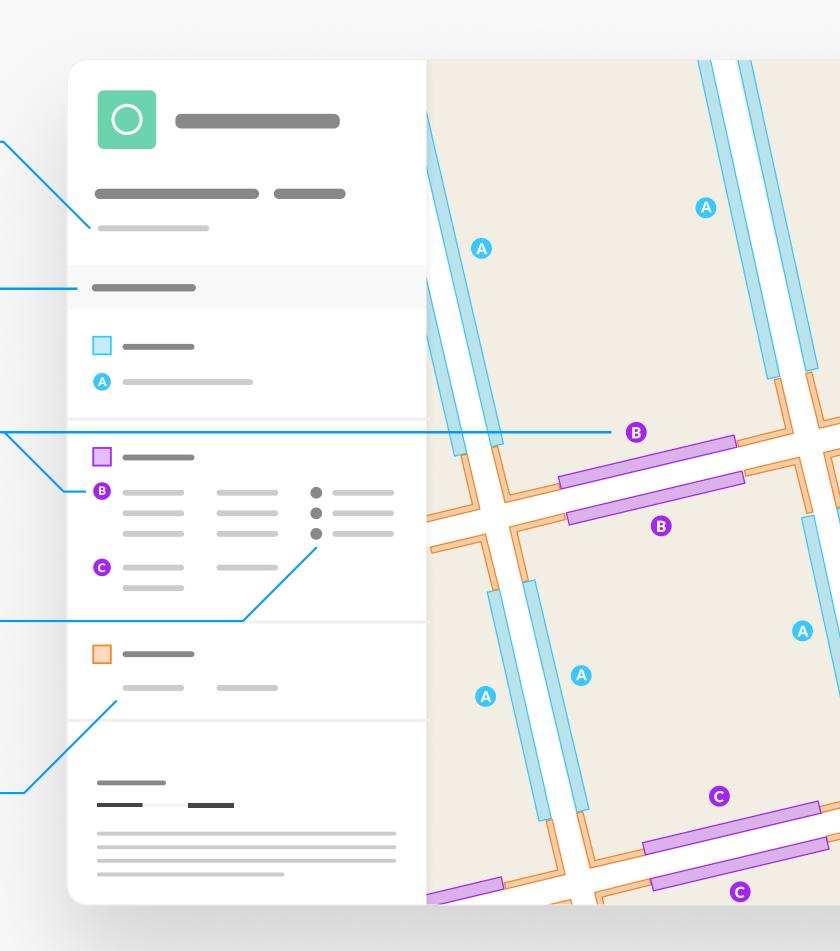

# Map page indicator

Shows current map number against total and indicates if the legend is split over multiple pages eg. 2a, 2b, 2c

# Change type

Indicates whether restrictions have been Added, Modified or Removed

# **Coloured spots**

Restrictions with the same attributes are marked with a lettered spot

## **Restriction icons**

- ▶ Up to 🛱 Fuel surcharge 🕛 Event day 🕠 Emissions pricing