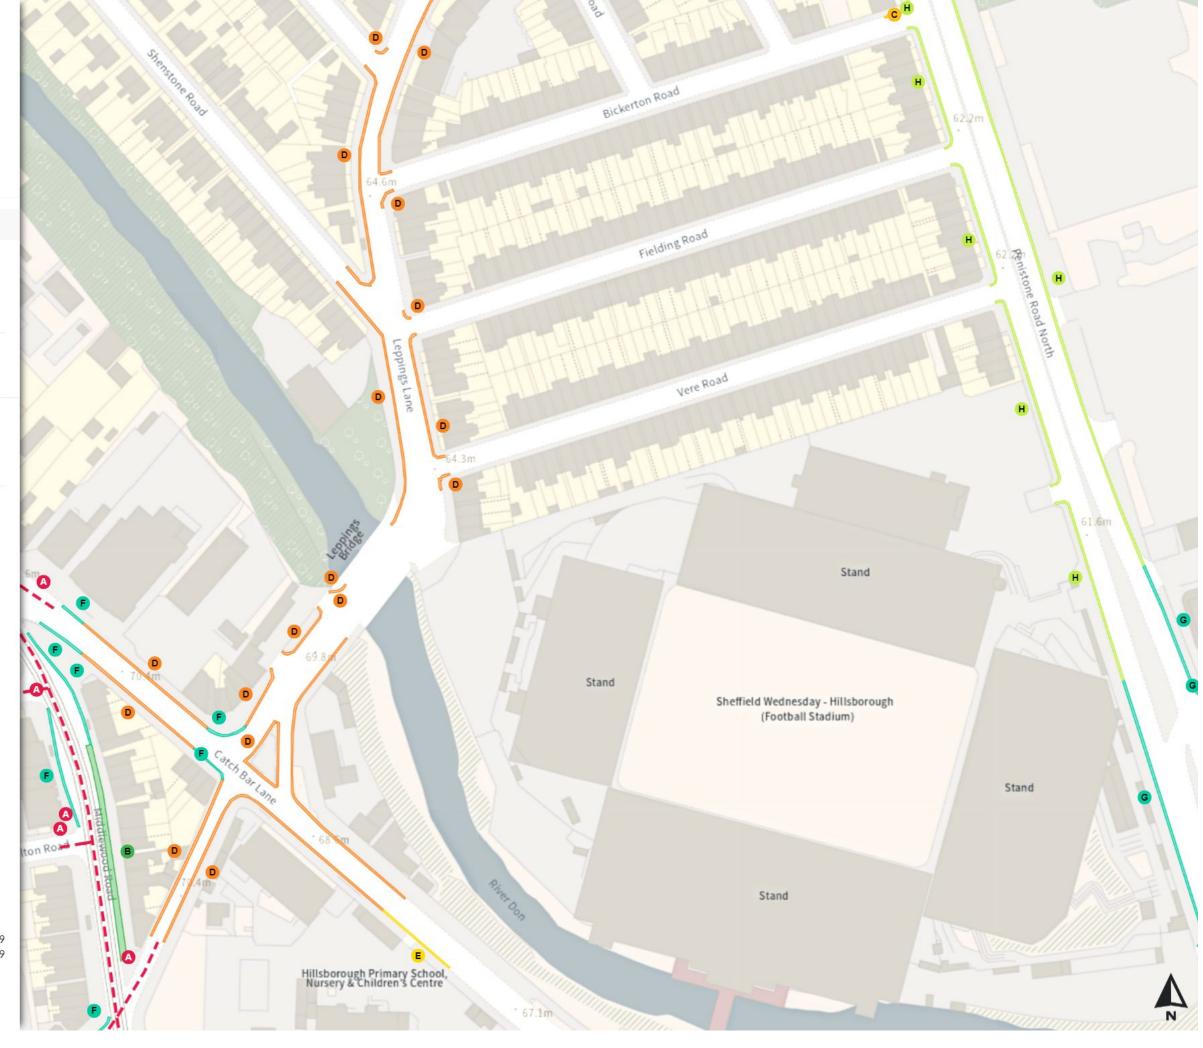

### Added

Disabled persons' badge holders parking place

At all times

Free parking place

Loading place

C At all times

No waiting

D Mon-Sat 08:00-18:30

No waiting at any time

At all times

Shared

No waiting at any time

At all times

No loading

Mon-Sat 08:00-18:30

Scale: 1:1250