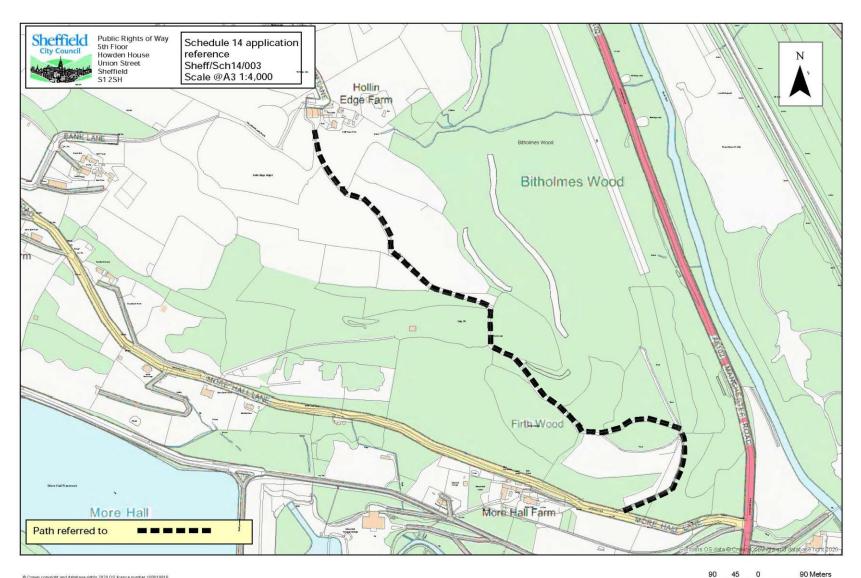

Tel: 0114 273 4448

Email: <a href="mailto:prow@sheffield.gov.uk">prow@sheffield.gov.uk</a>

www.sheffield.gov.uk

| Application reference | Intended<br>effect of<br>application | Location of route                                                                                           | Current<br>status of<br>route | Existing path number                       | Application received | Start grid reference | End grid<br>reference | Current position of application | Date<br>application<br>determined | Determination decision                                                                        |
|-----------------------|--------------------------------------|-------------------------------------------------------------------------------------------------------------|-------------------------------|--------------------------------------------|----------------------|----------------------|-----------------------|---------------------------------|-----------------------------------|-----------------------------------------------------------------------------------------------|
| Sheff/ Sch14/<br>001  | Add<br>Restricted<br>Byway           | Former<br>Baldwins<br>Omega<br>restaurant site<br>off Psalter<br>Lane, Nether<br>Edge/ Banner<br>Cross area | None                          | N/A                                        | 09/04/2018           | 432940<br>385129     | 433070<br>385119      | Determined                      | 12/04/2019                        | Path has been<br>voluntarily<br>dedicated by the<br>landowner, no<br>need to make an<br>Order |
| Sheff/ Sch14/<br>002  | Add<br>Bridleway                     | Wharncliffe<br>Woods,<br>Deepcar                                                                            | Public<br>Footpath            | Stocksbridge<br>FP 35 and 35b              | 30/11/2018           | 429260<br>397977     | 429638<br>398201      | Undetermined                    |                                   |                                                                                               |
| Sheff/ Sch14/<br>003  | Add<br>Restricted<br>Byway           | Ewden Valley                                                                                                | Public<br>Footpath            | Stocksbridge<br>FP 44                      | 21/10/2019           | 429444<br>395758     | 428850<br>396492      | Undetermined                    |                                   |                                                                                               |
| Sheff/ Sch14/<br>004  | Add<br>Bridleway                     | Whitwell Moor                                                                                               | Public<br>Footpath            | Stocksbridge<br>FP 18                      | 12/04/2020           | 424471<br>397940     | 425803<br>396973      | Determined                      | 21/04/2023                        | Bridleway order to be made                                                                    |
| Sheff/ Sch14/<br>005  | Add<br>Bridleway                     | Whitwell Moor                                                                                               | Public<br>Footpath            | Stocksbridge<br>Footpath 20                | 12/04/2020           | 425888<br>397586     | 425800<br>396977      | Determined                      | 11/09/2023                        | Bridleway order to be made                                                                    |
| Sheff/ Sch14/<br>006  | Bridleway                            | Park Lane                                                                                                   | Part Public<br>Footpath       | Stocksbridge<br>Footpath 6                 | 06/05/2020           | 427385<br>399033     | 429200<br>398609      | Determined                      | 27/03/2024                        | Bridleway order to be made                                                                    |
| Sheff/ Sch14/<br>007  | Add<br>Restricted<br>Byway           | Load Brook<br>Road                                                                                          | Public<br>Footpath            | Bradfield<br>Footpath 83                   | 11/09/2020           | 426458<br>389788     | 427229<br>388772      | Undetermined                    |                                   |                                                                                               |
| Sheff/ Sch14/<br>008  | Add<br>Bridlewav                     | Bloor Homes site, Deepcar                                                                                   | None                          | N/A                                        | 31/10/2020           | 429314<br>397860     | 429314<br>397428      | Determined                      | 17/10/2021                        | Bridleway order to be made                                                                    |
| Sheff/ Sch14/<br>009  |                                      | Dark Lane                                                                                                   | Part Public<br>Footpath       | Bradfield<br>Footpath 146                  | 15/02/2021           | 422394<br>399945     | 422020<br>400321      | Determined                      | 09/03/2023                        | No order to be made                                                                           |
| Sheff/ Sch14/<br>010  | Add<br>Bridleway                     | Penistone<br>Lane                                                                                           | Public<br>Footpath            | Bradfield<br>Footpaths 145,<br>146 and 199 | 15/02/2021           | 421739<br>399849     | 421881<br>400496      | Determined                      | 09/03/2023                        | Bridleway order<br>to be made                                                                 |