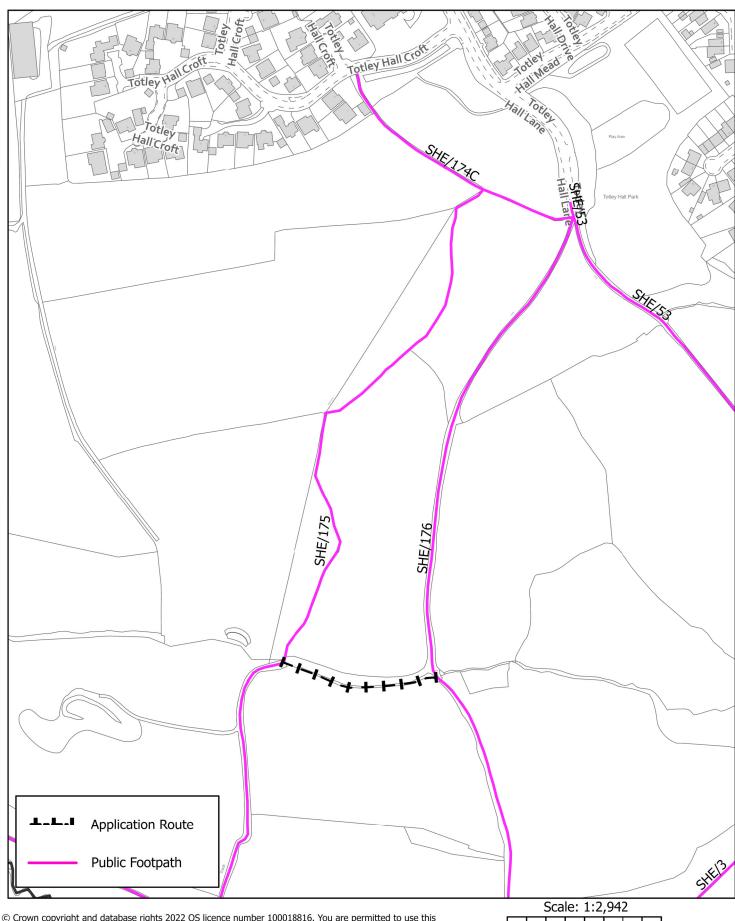

| Application reference | Intended<br>effect of<br>application | Location of route                                        | Current<br>status of<br>route | Existing path number | Application received | Start grid reference | End grid reference                          | Current position of application | Date<br>application<br>determined | Determination decision                                                              |
|-----------------------|--------------------------------------|----------------------------------------------------------|-------------------------------|----------------------|----------------------|----------------------|---------------------------------------------|---------------------------------|-----------------------------------|-------------------------------------------------------------------------------------|
| Sheff/ Sch14/<br>011  | Add<br>Footpath                      | Northfield<br>Road to<br>Cobden View<br>Road,<br>Crookes | None                          | N/A                  | 28/06/2021           | 432886<br>387935     | 432909<br>387953                            | Undetermined                    |                                   | Path<br>acknowledged<br>by landowner<br>and subsequently<br>stopped up by<br>order. |
| Sheff/Sch14/<br>012   | Add<br>Footpath                      | Cherry Bank<br>Rd to<br>SHE/328                          | None                          | N/A                  | 13/10/2021           | 435176<br>382921     | 435161<br>382764                            | Undetermined                    |                                   |                                                                                     |
| Sheff/Sch14/<br>013   | Add<br>Bridleway                     | Clough Fields                                            | None                          | N/A                  | 17/08/2022           | 431907<br>387640     | 431927<br>387663                            | Determined                      | 27/02/2023                        | Bridleway order<br>to be made                                                       |
| Sheff/Sch14/<br>014   | Add<br>Footpath                      | Ecclesall<br>Road/Neill<br>Road                          | None                          | N/A                  | 27/03/2023           | 433427<br>385848     | 433440<br>385813                            | Undetermined                    |                                   |                                                                                     |
| Sheff/Sch14/<br>015   | Add<br>Footpath                      | Gillfield<br>Wood                                        | None                          | N/A                  | 25/05/2023           | 430689<br>379013     | 430807<br>379003                            | Undetermined                    |                                   |                                                                                     |
| Sheff/Sch14/<br>016   | Add<br>Footpath                      | Totley Brook<br>A                                        | None                          | N/A                  | 07/09/2023           | 30435<br>380339      | 30587<br>380435                             | Undetermined                    |                                   |                                                                                     |
| Sheff/Sch14/<br>017   | Add<br>Footpath                      | Totley Brook<br>B                                        | None                          | N/A                  | 07/09/2023           | 30415<br>380342      | 30605<br>380327                             | Undetermined                    |                                   |                                                                                     |
| Sheff/Sch14/<br>018   | Add<br>Footpath                      | Totley Brook<br>C                                        | None                          | N/A                  | 07/09/2023           | 30453<br>380272      | 30589<br>380236                             | Undetermined                    |                                   |                                                                                     |
| Sheff/Sch14/<br>019   | Add<br>Footpath                      | Totley Brook<br>D                                        | None                          | N/A                  | 07/09/2023           | 30537<br>380184      | 30512<br>380278                             | Undetermined                    |                                   |                                                                                     |
| Sheff/Sch14/<br>20    | Add<br>Footpath                      | Broomgrove<br>Rd/Collegiate<br>Crescent                  | None                          | N/A                  | 20/10/2023           | 33728<br>386524      | 33949<br>386584                             | Undetermined                    |                                   |                                                                                     |
| Sheff/Sch14/<br>021   | Add<br>Footpath                      | Broomgrove<br>Road/Collegia<br>te Crescent               | None                          | N/A                  | 08/11/2023           | 338924<br>386191     | 339650<br>386314<br>and<br>340118<br>386203 | Undetermined                    |                                   |                                                                                     |
| Sheff/Sch14/<br>022   | Add<br>Footpath                      | Broomgrove<br>Road/Collegia<br>te Crescent               | None                          | N/A                  | 05/02/2024           | 433861<br>386253     | 433964<br>386313                            | Undetermined                    |                                   |                                                                                     |