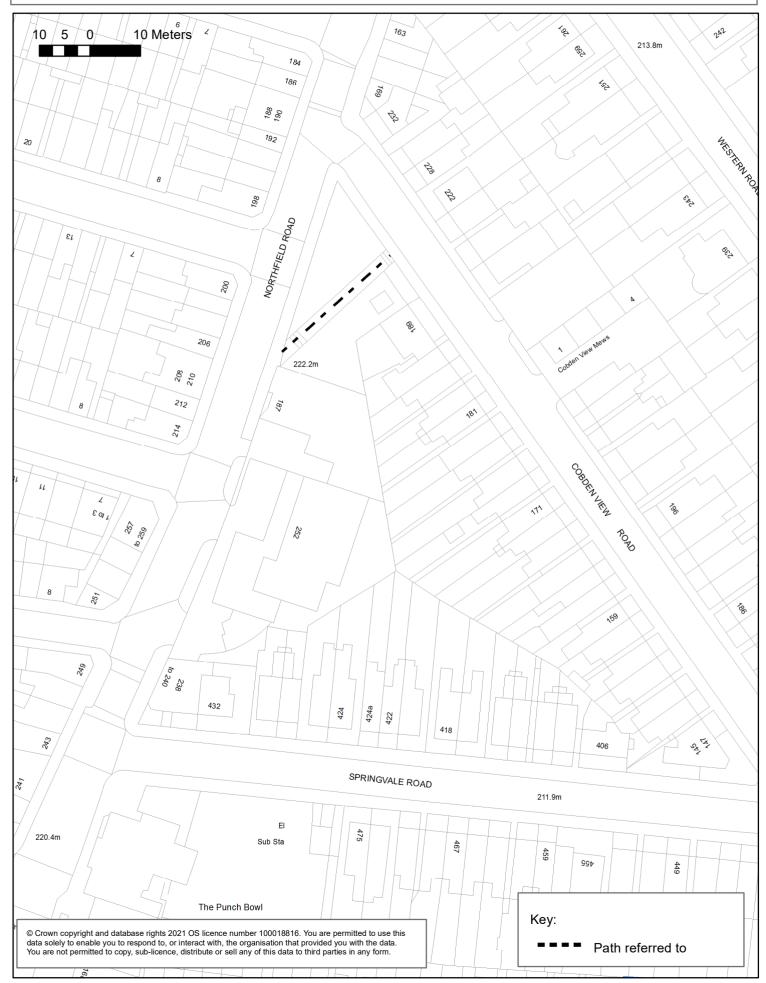

203 | Undetermined                    |                                   |                                                                                     |
| Sheff/Sch14/<br>022   | Add<br>Footpath                      | Broomgrove<br>Road/Collegia<br>te Crescent               | None                          | N/A                  | 05/02/2024           | 433861<br>386253     | 433964<br>386313                            | Undetermined                    |                                   |                                                                                     |













Schedule 14 application reference SHE/SCH14/007 Scale @A4 1:10000







Schedule 14 application reference SHE/SCH14/008 Scale @A4 1:10000









# Schedule 14 application Ref: Sheff/Sch14/011







# Schedule 14 Application Ref: Sheff/Sch14/012







Public Rights of Way 5th Floor Howden House Union Street Sheffield S1 2SH PROW@sheffield.gov.uk

## Sheff/Sch14/013







Public Rights Of Way Sheffield City Council Howden House Union Street Sheffield S1 2SH

## Sheff/Sch14/014





0

10

20

40 Meters



Public Rights Of Way Sheffield City Council Howden House Union Street Sheffield S1 2SH

Sheff/Sch14/015





0

60

30

120 Meters























Totley Brook Grove Brook Close \*\* K-1-1-1 \* KNINY \* K SHE/230 Hillfoot Road **+-+-** ■ Application Route Public footpath

© Crown copyright and database rights 2023 OS licence number 100018816. You are permitted to use this data solely to enable you to respond to, or interact with, the organisation that provided you with th