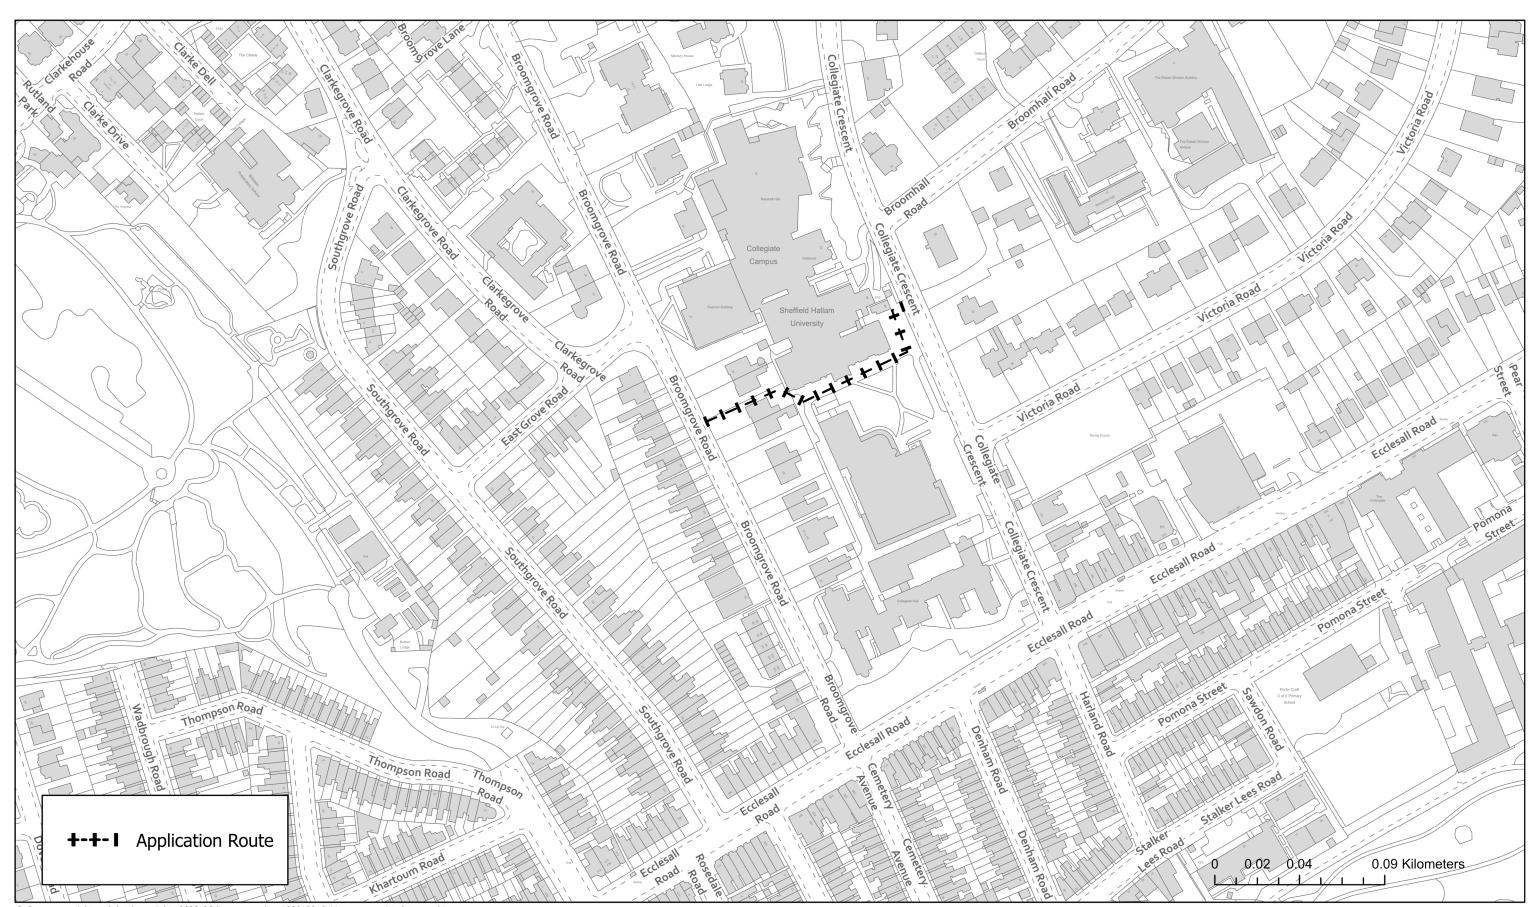

| Application reference | Intended<br>effect of<br>application | Location of route                                        | Current<br>status of<br>route | Existing path number | Application received | Start grid reference | End grid reference                          | Current position of application | Date<br>application<br>determined | Determination decision                                                              |
|-----------------------|--------------------------------------|----------------------------------------------------------|-------------------------------|----------------------|----------------------|----------------------|---------------------------------------------|---------------------------------|-----------------------------------|-------------------------------------------------------------------------------------|
| Sheff/ Sch14/<br>011  | Add<br>Footpath                      | Northfield<br>Road to<br>Cobden View<br>Road,<br>Crookes | None                          | N/A                  | 28/06/2021           | 432886<br>387935     | 432909<br>387953                            | Undetermined                    |                                   | Path<br>acknowledged<br>by landowner<br>and subsequently<br>stopped up by<br>order. |
| Sheff/Sch14/<br>012   | Add<br>Footpath                      | Cherry Bank<br>Rd to<br>SHE/328                          | None                          | N/A                  | 13/10/2021           | 435176<br>382921     | 435161<br>382764                            | Undetermined                    |                                   |                                                                                     |
| Sheff/Sch14/<br>013   | Add<br>Bridleway                     | Clough Fields                                            | None                          | N/A                  | 17/08/2022           | 431907<br>387640     | 431927<br>387663                            | Determined                      | 27/02/2023                        | Bridleway order<br>to be made                                                       |
| Sheff/Sch14/<br>014   | Add<br>Footpath                      | Ecclesall<br>Road/Neill<br>Road                          | None                          | N/A                  | 27/03/2023           | 433427<br>385848     | 433440<br>385813                            | Undetermined                    |                                   |                                                                                     |
| Sheff/Sch14/<br>015   | Add<br>Footpath                      | Gillfield<br>Wood                                        | None                          | N/A                  | 25/05/2023           | 430689<br>379013     | 430807<br>379003                            | Undetermined                    |                                   |                                                                                     |
| Sheff/Sch14/<br>016   | Add<br>Footpath                      | Totley Brook<br>A                                        | None                          | N/A                  | 07/09/2023           | 30435<br>380339      | 30587<br>380435                             | Undetermined                    |                                   |                                                                                     |
| Sheff/Sch14/<br>017   | Add<br>Footpath                      | Totley Brook<br>B                                        | None                          | N/A                  | 07/09/2023           | 30415<br>380342      | 30605<br>380327                             | Undetermined                    |                                   |                                                                                     |
| Sheff/Sch14/<br>018   | Add<br>Footpath                      | Totley Brook<br>C                                        | None                          | N/A                  | 07/09/2023           | 30453<br>380272      | 30589<br>380236                             | Undetermined                    |                                   |                                                                                     |
| Sheff/Sch14/<br>019   | Add<br>Footpath                      | Totley Brook<br>D                                        | None                          | N/A                  | 07/09/2023           | 30537<br>380184      | 30512<br>380278                             | Undetermined                    |                                   |                                                                                     |
| Sheff/Sch14/<br>20    | Add<br>Footpath                      | Broomgrove<br>Rd/Collegiate<br>Crescent                  | None                          | N/A                  | 20/10/2023           | 33728<br>386524      | 33949<br>386584                             | Undetermined                    |                                   |                                                                                     |
| Sheff/Sch14/<br>021   | Add<br>Footpath                      | Broomgrove<br>Road/Collegia<br>te Crescent               | None                          | N/A                  | 08/11/2023           | 338924<br>386191     | 339650<br>386314<br>and<br>340118<br>386203 | Undetermined                    |                                   |                                                                                     |
| Sheff/Sch14/<br>022   | Add<br>Footpath                      | Broomgrove<br>Road/Collegia<br>te Crescent               | None                          | N/A                  | 05/02/2024           | 433861<br>386253     | 433964<br>386313                            | Undetermined                    |                                   |                                                                                     |