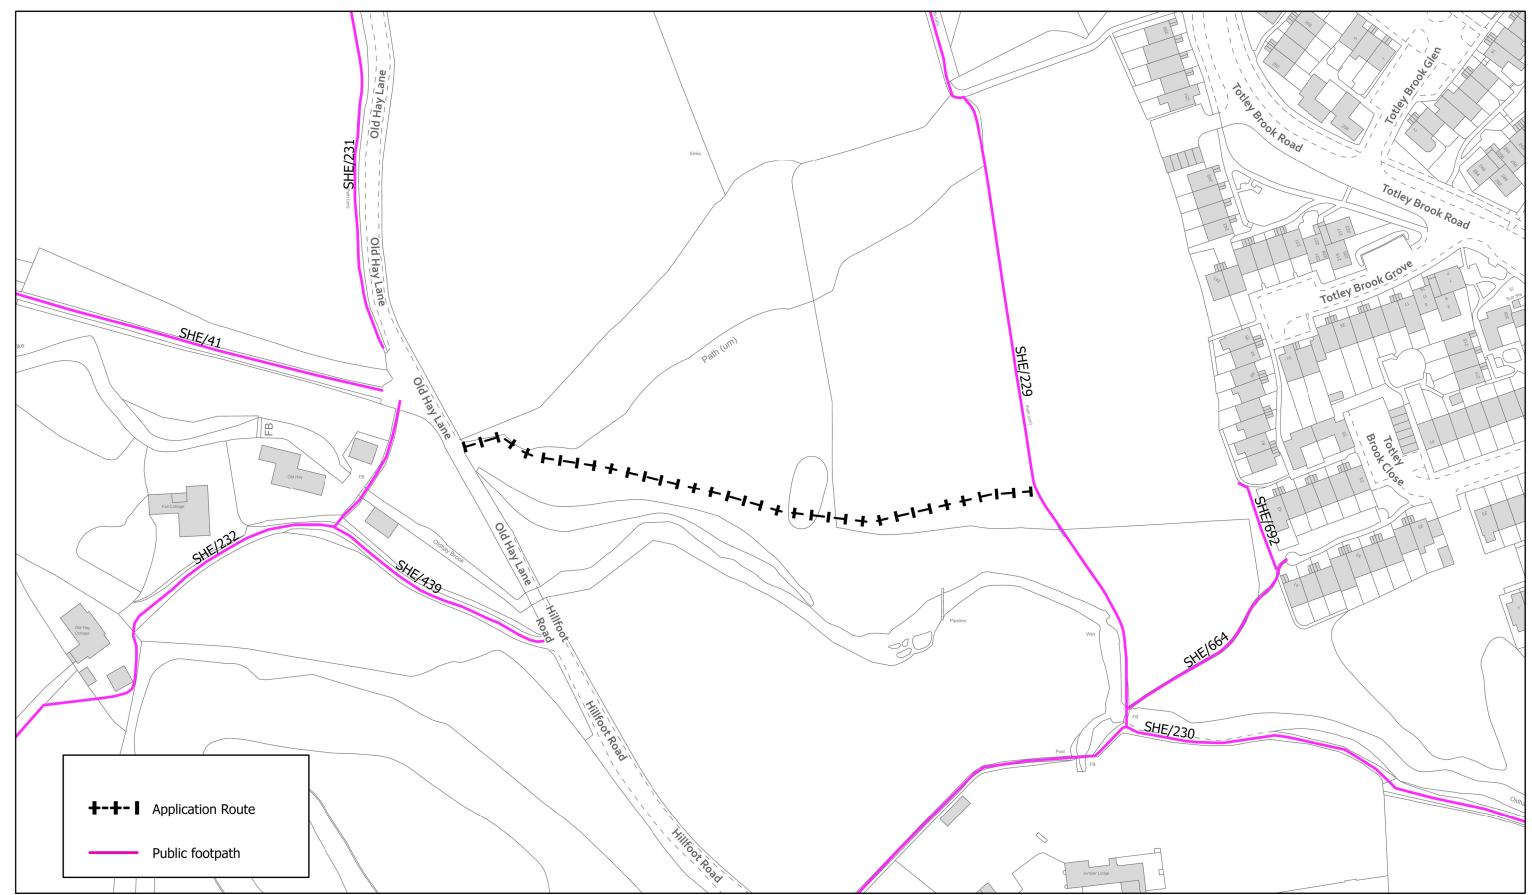

60

30

120 Meters

Totley Brook Grove Brook Close \*\* K-1-1-1 \* KNINY \* K SHE/230 Hillfoot Road **+-+-** ■ Application Route Public footpath

© Crown copyright and database rights 2023 OS licence number 100018816. You are permitted to use this data solely to enable you to respond to, or interact with, the organisation that provided you with the data. You are not permitted to copy, sub-licence, distribute or sell any of this data to third parties in any form.