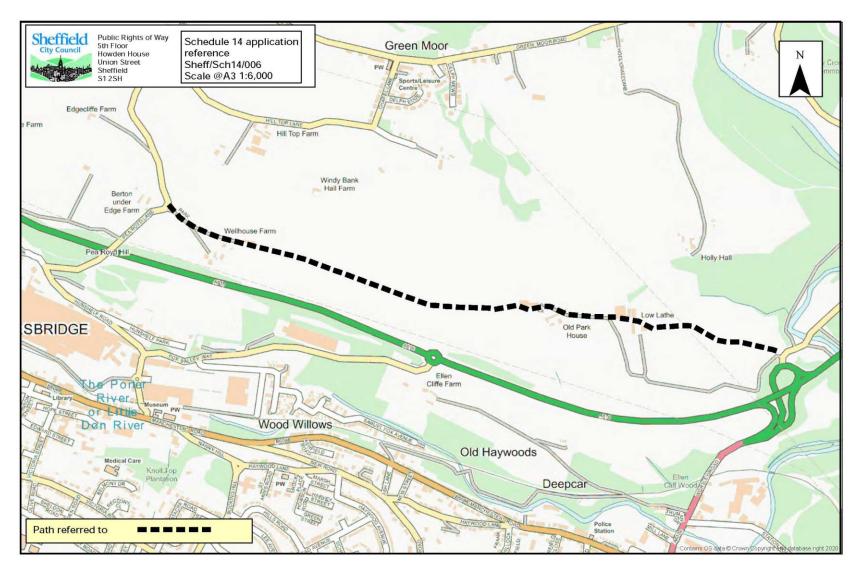

Tel: 0114 273 4448

Email: <a href="mailto:prow@sheffield.gov.uk">prow@sheffield.gov.uk</a>

www.sheffield.gov.uk

| Application reference | Intended<br>effect of<br>application | Location of route                                                                                           | Current<br>status of<br>route | Existing path number                       | Application received | Start grid reference | End grid<br>reference | Current position of application | Date<br>application<br>determined | Determination decision                                                                        |
|-----------------------|--------------------------------------|-------------------------------------------------------------------------------------------------------------|-------------------------------|--------------------------------------------|----------------------|----------------------|-----------------------|---------------------------------|-----------------------------------|-----------------------------------------------------------------------------------------------|
| Sheff/ Sch14/<br>001  | Add<br>Restricted<br>Byway           | Former<br>Baldwins<br>Omega<br>restaurant site<br>off Psalter<br>Lane, Nether<br>Edge/ Banner<br>Cross area | None                          | N/A                                        | 09/04/2018           | 432940<br>385129     | 433070<br>385119      | Determined                      | 12/04/2019                        | Path has been<br>voluntarily<br>dedicated by the<br>landowner, no<br>need to make an<br>Order |
| Sheff/ Sch14/<br>002  | Add<br>Bridleway                     | Wharncliffe<br>Woods,<br>Deepcar                                                                            | Public<br>Footpath            | Stocksbridge<br>FP 35 and 35b              | 30/11/2018           | 429260<br>397977     | 429638<br>398201      | Undetermined                    |                                   |                                                                                               |
| Sheff/ Sch14/<br>003  | Add<br>Restricted<br>Byway           | Ewden Valley                                                                                                | Public<br>Footpath            | Stocksbridge<br>FP 44                      | 21/10/2019           | 429444<br>395758     | 428850<br>396492      | Undetermined                    |                                   |                                                                                               |
| Sheff/ Sch14/<br>004  | Add<br>Bridleway                     | Whitwell Moor                                                                                               | Public<br>Footpath            | Stocksbridge<br>FP 18                      | 12/04/2020           | 424471<br>397940     | 425803<br>396973      | Determined                      | 21/04/2023                        | Bridleway order to be made                                                                    |
| Sheff/ Sch14/<br>005  | Add<br>Bridleway                     | Whitwell Moor                                                                                               | Public<br>Footpath            | Stocksbridge<br>Footpath 20                | 12/04/2020           | 425888<br>397586     | 425800<br>396977      | Determined                      | 11/09/2023                        | Bridleway order to be made                                                                    |
| Sheff/ Sch14/<br>006  | Bridleway                            | Park Lane                                                                                                   | Part Public<br>Footpath       | Stocksbridge<br>Footpath 6                 | 06/05/2020           | 427385<br>399033     | 429200<br>398609      | Determined                      | 27/03/2024                        | Bridleway order to be made                                                                    |
| Sheff/ Sch14/<br>007  | Add<br>Restricted<br>Byway           | Load Brook<br>Road                                                                                          | Public<br>Footpath            | Bradfield<br>Footpath 83                   | 11/09/2020           | 426458<br>389788     | 427229<br>388772      | Undetermined                    |                                   |                                                                                               |
| Sheff/ Sch14/<br>008  | Add<br>Bridlewav                     | Bloor Homes site, Deepcar                                                                                   | None                          | N/A                                        | 31/10/2020           | 429314<br>397860     | 429314<br>397428      | Determined                      | 17/10/2021                        | Bridleway order to be made                                                                    |
| Sheff/ Sch14/<br>009  |                                      | Dark Lane                                                                                                   | Part Public<br>Footpath       | Bradfield<br>Footpath 146                  | 15/02/2021           | 422394<br>399945     | 422020<br>400321      | Determined                      | 09/03/2023                        | No order to be made                                                                           |
| Sheff/ Sch14/<br>010  | Add<br>Bridleway                     | Penistone<br>Lane                                                                                           | Public<br>Footpath            | Bradfield<br>Footpaths 145,<br>146 and 199 | 15/02/2021           | 421739<br>399849     | 421881<br>400496      | Determined                      | 09/03/2023                        | Bridleway order<br>to be made                                                                 |