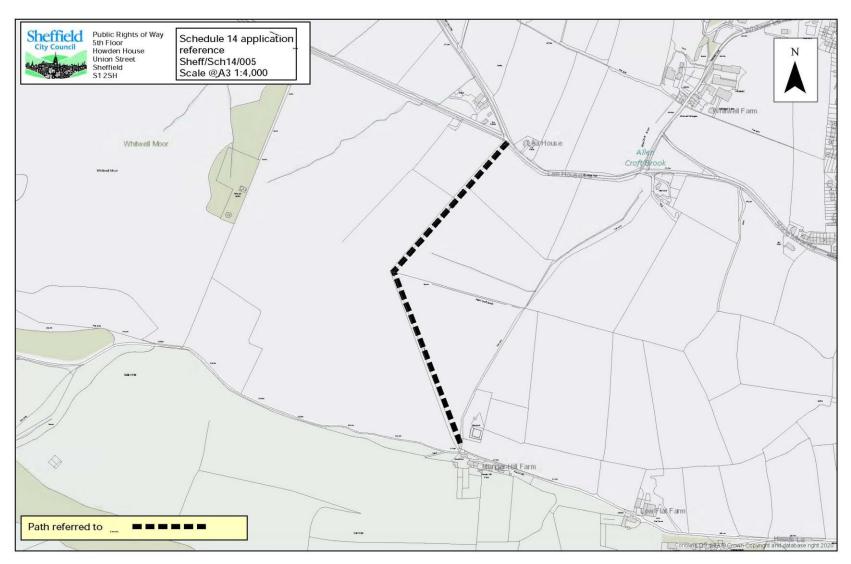

Tel: 0114 273 4448

Email: <a href="mailto:prow@sheffield.gov.uk">prow@sheffield.gov.uk</a>

www.sheffield.gov.uk

| Application reference | Intended<br>effect of<br>application | Location of route                                                                                           | Current<br>status of<br>route | Existing path number                       | Application received | Start grid reference | End grid<br>reference | Current position of application | Date<br>application<br>determined | Determination decision                                                                        |
|-----------------------|--------------------------------------|-------------------------------------------------------------------------------------------------------------|-------------------------------|--------------------------------------------|----------------------|----------------------|-----------------------|---------------------------------|-----------------------------------|-----------------------------------------------------------------------------------------------|
| Sheff/ Sch14/<br>001  | Add<br>Restricted<br>Byway           | Former<br>Baldwins<br>Omega<br>restaurant site<br>off Psalter<br>Lane, Nether<br>Edge/ Banner<br>Cross area | None                          | N/A                                        | 09/04/2018           | 432940<br>385129     | 433070<br>385119      | Determined                      | 12/04/2019                        | Path has been<br>voluntarily<br>dedicated by the<br>landowner, no<br>need to make an<br>Order |
| Sheff/ Sch14/<br>002  | Add<br>Bridleway                     | Wharncliffe<br>Woods,<br>Deepcar                                                                            | Public<br>Footpath            | Stocksbridge<br>FP 35 and 35b              | 30/11/2018           | 429260<br>397977     | 429638<br>398201      | Undetermined                    |                                   |                                                                                               |
| Sheff/ Sch14/<br>003  | Add<br>Restricted<br>Byway           | Ewden Valley                                                                                                | Public<br>Footpath            | Stocksbridge<br>FP 44                      | 21/10/2019           | 429444<br>395758     | 428850<br>396492      | Undetermined                    |                                   |                                                                                               |
| Sheff/ Sch14/<br>004  | Add<br>Bridleway                     | Whitwell Moor                                                                                               | Public<br>Footpath            | Stocksbridge<br>FP 18                      | 12/04/2020           | 424471<br>397940     | 425803<br>396973      | Determined                      | 21/04/2023                        | Bridleway order to be made                                                                    |
| Sheff/ Sch14/<br>005  | Add<br>Bridleway                     | Whitwell Moor                                                                                               | Public<br>Footpath            | Stocksbridge<br>Footpath 20                | 12/04/2020           | 425888<br>397586     | 425800<br>396977      | Determined                      | 11/09/2023                        | Bridleway order to be made                                                                    |
| Sheff/ Sch14/<br>006  | Bridleway                            | Park Lane                                                                                                   | Part Public<br>Footpath       | Stocksbridge<br>Footpath 6                 | 06/05/2020           | 427385<br>399033     | 429200<br>398609      | Determined                      | 27/03/2024                        | Bridleway order to be made                                                                    |
| Sheff/ Sch14/<br>007  | Add<br>Restricted<br>Byway           | Load Brook<br>Road                                                                                          | Public<br>Footpath            | Bradfield<br>Footpath 83                   | 11/09/2020           | 426458<br>389788     | 427229<br>388772      | Undetermined                    |                                   |                                                                                               |
| Sheff/ Sch14/<br>008  | Add<br>Bridlewav                     | Bloor Homes site, Deepcar                                                                                   | None                          | N/A                                        | 31/10/2020           | 429314<br>397860     | 429314<br>397428      | Determined                      | 17/10/2021                        | Bridleway order to be made                                                                    |
| Sheff/ Sch14/<br>009  |                                      | Dark Lane                                                                                                   | Part Public<br>Footpath       | Bradfield<br>Footpath 146                  | 15/02/2021           | 422394<br>399945     | 422020<br>400321      | Determined                      | 09/03/2023                        | No order to be made                                                                           |
| Sheff/ Sch14/<br>010  | Add<br>Bridleway                     | Penistone<br>Lane                                                                                           | Public<br>Footpath            | Bradfield<br>Footpaths 145,<br>146 and 199 | 15/02/2021           | 421739<br>399849     | 421881<br>400496      | Determined                      | 09/03/2023                        | Bridleway order<br>to be made                                                                 |