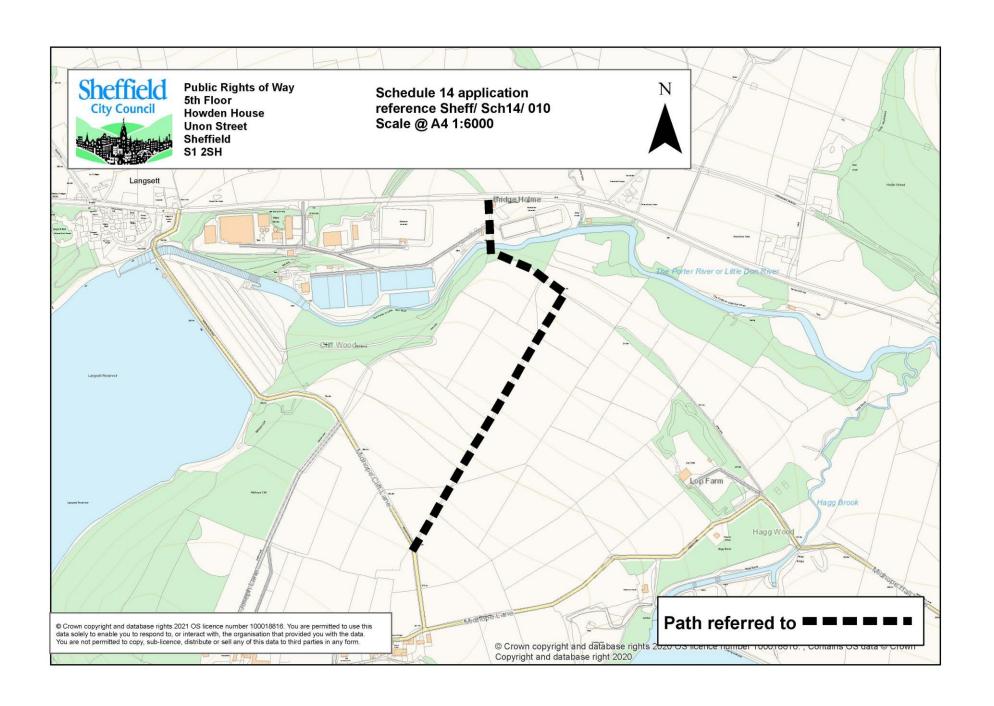

Tel: 0114 273 4448

Email: <a href="mailto:prow@sheffield.gov.uk">prow@sheffield.gov.uk</a>

www.sheffield.gov.uk

| Application reference | Intended<br>effect of<br>application | Location of route                                                                                           | Current<br>status of<br>route | Existing path number                       | Application received | Start grid reference | End grid<br>reference | Current position of application | Date<br>application<br>determined | Determination decision                                                                        |
|-----------------------|--------------------------------------|-------------------------------------------------------------------------------------------------------------|-------------------------------|--------------------------------------------|----------------------|----------------------|-----------------------|---------------------------------|-----------------------------------|-----------------------------------------------------------------------------------------------|
| Sheff/ Sch14/<br>001  | Add<br>Restricted<br>Byway           | Former<br>Baldwins<br>Omega<br>restaurant site<br>off Psalter<br>Lane, Nether<br>Edge/ Banner<br>Cross area | None                          | N/A                                        | 09/04/2018           | 432940<br>385129     | 433070<br>385119      | Determined                      | 12/04/2019                        | Path has been<br>voluntarily<br>dedicated by the<br>landowner, no<br>need to make an<br>Order |
| Sheff/ Sch14/<br>002  | Add<br>Bridleway                     | Wharncliffe<br>Woods,<br>Deepcar                                                                            | Public<br>Footpath            | Stocksbridge<br>FP 35 and 35b              | 30/11/2018           | 429260<br>397977     | 429638<br>398201      | Undetermined                    |                                   |                                                                                               |
| Sheff/ Sch14/<br>003  | Add<br>Restricted<br>Byway           | Ewden Valley                                                                                                | Public<br>Footpath            | Stocksbridge<br>FP 44                      | 21/10/2019           | 429444<br>395758     | 428850<br>396492      | Undetermined                    |                                   |                                                                                               |
| Sheff/ Sch14/<br>004  | Add<br>Bridleway                     | Whitwell Moor                                                                                               | Public<br>Footpath            | Stocksbridge<br>FP 18                      | 12/04/2020           | 424471<br>397940     | 425803<br>396973      | Determined                      | 21/04/2023                        | Bridleway order to be made                                                                    |
| Sheff/ Sch14/<br>005  | Add<br>Bridleway                     | Whitwell Moor                                                                                               | Public<br>Footpath            | Stocksbridge<br>Footpath 20                | 12/04/2020           | 425888<br>397586     | 425800<br>396977      | Determined                      | 11/09/2023                        | Bridleway order to be made                                                                    |
| Sheff/ Sch14/<br>006  | Bridleway                            | Park Lane                                                                                                   | Part Public<br>Footpath       | Stocksbridge<br>Footpath 6                 | 06/05/2020           | 427385<br>399033     | 429200<br>398609      | Determined                      | 27/03/2024                        | Bridleway order to be made                                                                    |
| Sheff/ Sch14/<br>007  | Add<br>Restricted<br>Byway           | Load Brook<br>Road                                                                                          | Public<br>Footpath            | Bradfield<br>Footpath 83                   | 11/09/2020           | 426458<br>389788     | 427229<br>388772      | Undetermined                    |                                   |                                                                                               |
| Sheff/ Sch14/<br>008  | Add<br>Bridlewav                     | Bloor Homes site, Deepcar                                                                                   | None                          | N/A                                        | 31/10/2020           | 429314<br>397860     | 429314<br>397428      | Determined                      | 17/10/2021                        | Bridleway order to be made                                                                    |
| Sheff/ Sch14/<br>009  |                                      | Dark Lane                                                                                                   | Part Public<br>Footpath       | Bradfield<br>Footpath 146                  | 15/02/2021           | 422394<br>399945     | 422020<br>400321      | Determined                      | 09/03/2023                        | No order to be made                                                                           |
| Sheff/ Sch14/<br>010  | Add<br>Bridleway                     | Penistone<br>Lane                                                                                           | Public<br>Footpath            | Bradfield<br>Footpaths 145,<br>146 and 199 | 15/02/2021           | 421739<br>399849     | 421881<br>400496      | Determined                      | 09/03/2023                        | Bridleway order<br>to be made                                                                 |