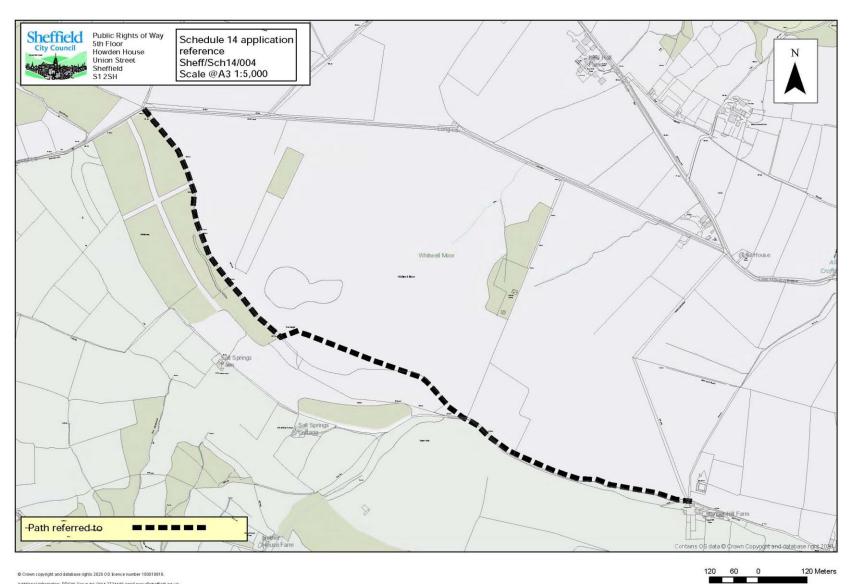

Tel: 0114 273 4448

Email: <a href="mailto:prow@sheffield.gov.uk">prow@sheffield.gov.uk</a>

www.sheffield.gov.uk

| Application reference | Intended<br>effect of<br>application | Location of route                                                                                           | Current<br>status of<br>route | Existing path number                       | Application received | Start grid reference | End grid<br>reference | Current position of application | Date<br>application<br>determined | Determination decision                                                                        |
|-----------------------|--------------------------------------|-------------------------------------------------------------------------------------------------------------|-------------------------------|--------------------------------------------|----------------------|----------------------|-----------------------|---------------------------------|-----------------------------------|-----------------------------------------------------------------------------------------------|
| Sheff/ Sch14/<br>001  | Add<br>Restricted<br>Byway           | Former<br>Baldwins<br>Omega<br>restaurant site<br>off Psalter<br>Lane, Nether<br>Edge/ Banner<br>Cross area | None                          | N/A                                        | 09/04/2018           | 432940<br>385129     | 433070<br>385119      | Determined                      | 12/04/2019                        | Path has been<br>voluntarily<br>dedicated by the<br>landowner, no<br>need to make an<br>Order |
| Sheff/ Sch14/<br>002  | Add<br>Bridleway                     | Wharncliffe<br>Woods,<br>Deepcar                                                                            | Public<br>Footpath            | Stocksbridge<br>FP 35 and 35b              | 30/11/2018           | 429260<br>397977     | 429638<br>398201      | Undetermined                    |                                   |                                                                                               |
| Sheff/ Sch14/<br>003  | Add<br>Restricted<br>Byway           | Ewden Valley                                                                                                | Public<br>Footpath            | Stocksbridge<br>FP 44                      | 21/10/2019           | 429444<br>395758     | 428850<br>396492      | Undetermined                    |                                   |                                                                                               |
| Sheff/ Sch14/<br>004  | Add<br>Bridleway                     | Whitwell Moor                                                                                               | Public<br>Footpath            | Stocksbridge<br>FP 18                      | 12/04/2020           | 424471<br>397940     | 425803<br>396973      | Determined                      | 21/04/2023                        | Bridleway order to be made                                                                    |
| Sheff/ Sch14/<br>005  | Add<br>Bridleway                     | Whitwell Moor                                                                                               | Public<br>Footpath            | Stocksbridge<br>Footpath 20                | 12/04/2020           | 425888<br>397586     | 425800<br>396977      | Determined                      | 11/09/2023                        | Bridleway order to be made                                                                    |
| Sheff/ Sch14/<br>006  | Bridleway                            | Park Lane                                                                                                   | Part Public<br>Footpath       | Stocksbridge<br>Footpath 6                 | 06/05/2020           | 427385<br>399033     | 429200<br>398609      | Determined                      | 27/03/2024                        | Bridleway order to be made                                                                    |
| Sheff/ Sch14/<br>007  | Add<br>Restricted<br>Byway           | Load Brook<br>Road                                                                                          | Public<br>Footpath            | Bradfield<br>Footpath 83                   | 11/09/2020           | 426458<br>389788     | 427229<br>388772      | Undetermined                    |                                   |                                                                                               |
| Sheff/ Sch14/<br>008  | Add<br>Bridlewav                     | Bloor Homes site, Deepcar                                                                                   | None                          | N/A                                        | 31/10/2020           | 429314<br>397860     | 429314<br>397428      | Determined                      | 17/10/2021                        | Bridleway order to be made                                                                    |
| Sheff/ Sch14/<br>009  |                                      | Dark Lane                                                                                                   | Part Public<br>Footpath       | Bradfield<br>Footpath 146                  | 15/02/2021           | 422394<br>399945     | 422020<br>400321      | Determined                      | 09/03/2023                        | No order to be made                                                                           |
| Sheff/ Sch14/<br>010  | Add<br>Bridleway                     | Penistone<br>Lane                                                                                           | Public<br>Footpath            | Bradfield<br>Footpaths 145,<br>146 and 199 | 15/02/2021           | 421739<br>399849     | 421881<br>400496      | Determined                      | 09/03/2023                        | Bridleway order<br>to be made                                                                 |