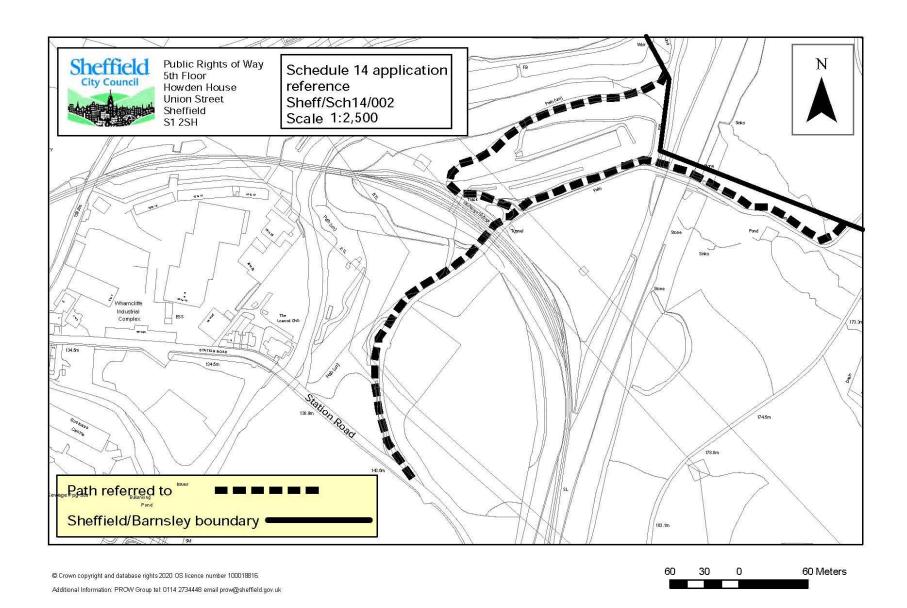

Tel: 0114 273 4448

Email: <a href="mailto:prow@sheffield.gov.uk">prow@sheffield.gov.uk</a>

www.sheffield.gov.uk

| Application reference | Intended<br>effect of<br>application | Location of route                                                                                           | Current<br>status of<br>route | Existing path number                       | Application received | Start grid reference | End grid<br>reference | Current position of application | Date<br>application<br>determined | Determination decision                                                                        |
|-----------------------|--------------------------------------|-------------------------------------------------------------------------------------------------------------|-------------------------------|--------------------------------------------|----------------------|----------------------|-----------------------|---------------------------------|-----------------------------------|-----------------------------------------------------------------------------------------------|
| Sheff/ Sch14/<br>001  | Add<br>Restricted<br>Byway           | Former<br>Baldwins<br>Omega<br>restaurant site<br>off Psalter<br>Lane, Nether<br>Edge/ Banner<br>Cross area | None                          | N/A                                        | 09/04/2018           | 432940<br>385129     | 433070<br>385119      | Determined                      | 12/04/2019                        | Path has been<br>voluntarily<br>dedicated by the<br>landowner, no<br>need to make an<br>Order |
| Sheff/ Sch14/<br>002  | Add<br>Bridleway                     | Wharncliffe<br>Woods,<br>Deepcar                                                                            | Public<br>Footpath            | Stocksbridge<br>FP 35 and 35b              | 30/11/2018           | 429260<br>397977     | 429638<br>398201      | Undetermined                    |                                   |                                                                                               |
| Sheff/ Sch14/<br>003  | Add<br>Restricted<br>Byway           | Ewden Valley                                                                                                | Public<br>Footpath            | Stocksbridge<br>FP 44                      | 21/10/2019           | 429444<br>395758     | 428850<br>396492      | Undetermined                    |                                   |                                                                                               |
| Sheff/ Sch14/<br>004  | Add<br>Bridleway                     | Whitwell Moor                                                                                               | Public<br>Footpath            | Stocksbridge<br>FP 18                      | 12/04/2020           | 424471<br>397940     | 425803<br>396973      | Determined                      | 21/04/2023                        | Bridleway order to be made                                                                    |
| Sheff/ Sch14/<br>005  | Add<br>Bridleway                     | Whitwell Moor                                                                                               | Public<br>Footpath            | Stocksbridge<br>Footpath 20                | 12/04/2020           | 425888<br>397586     | 425800<br>396977      | Determined                      | 11/09/2023                        | Bridleway order to be made                                                                    |
| Sheff/ Sch14/<br>006  | Bridleway                            | Park Lane                                                                                                   | Part Public<br>Footpath       | Stocksbridge<br>Footpath 6                 | 06/05/2020           | 427385<br>399033     | 429200<br>398609      | Determined                      | 27/03/2024                        | Bridleway order to be made                                                                    |
| Sheff/ Sch14/<br>007  | Add<br>Restricted<br>Byway           | Load Brook<br>Road                                                                                          | Public<br>Footpath            | Bradfield<br>Footpath 83                   | 11/09/2020           | 426458<br>389788     | 427229<br>388772      | Undetermined                    |                                   |                                                                                               |
| Sheff/ Sch14/<br>008  | Add<br>Bridlewav                     | Bloor Homes site, Deepcar                                                                                   | None                          | N/A                                        | 31/10/2020           | 429314<br>397860     | 429314<br>397428      | Determined                      | 17/10/2021                        | Bridleway order to be made                                                                    |
| Sheff/ Sch14/<br>009  |                                      | Dark Lane                                                                                                   | Part Public<br>Footpath       | Bradfield<br>Footpath 146                  | 15/02/2021           | 422394<br>399945     | 422020<br>400321      | Determined                      | 09/03/2023                        | No order to be made                                                                           |
| Sheff/ Sch14/<br>010  | Add<br>Bridleway                     | Penistone<br>Lane                                                                                           | Public<br>Footpath            | Bradfield<br>Footpaths 145,<br>146 and 199 | 15/02/2021           | 421739<br>399849     | 421881<br>400496      | Determined                      | 09/03/2023                        | Bridleway order<br>to be made                                                                 |