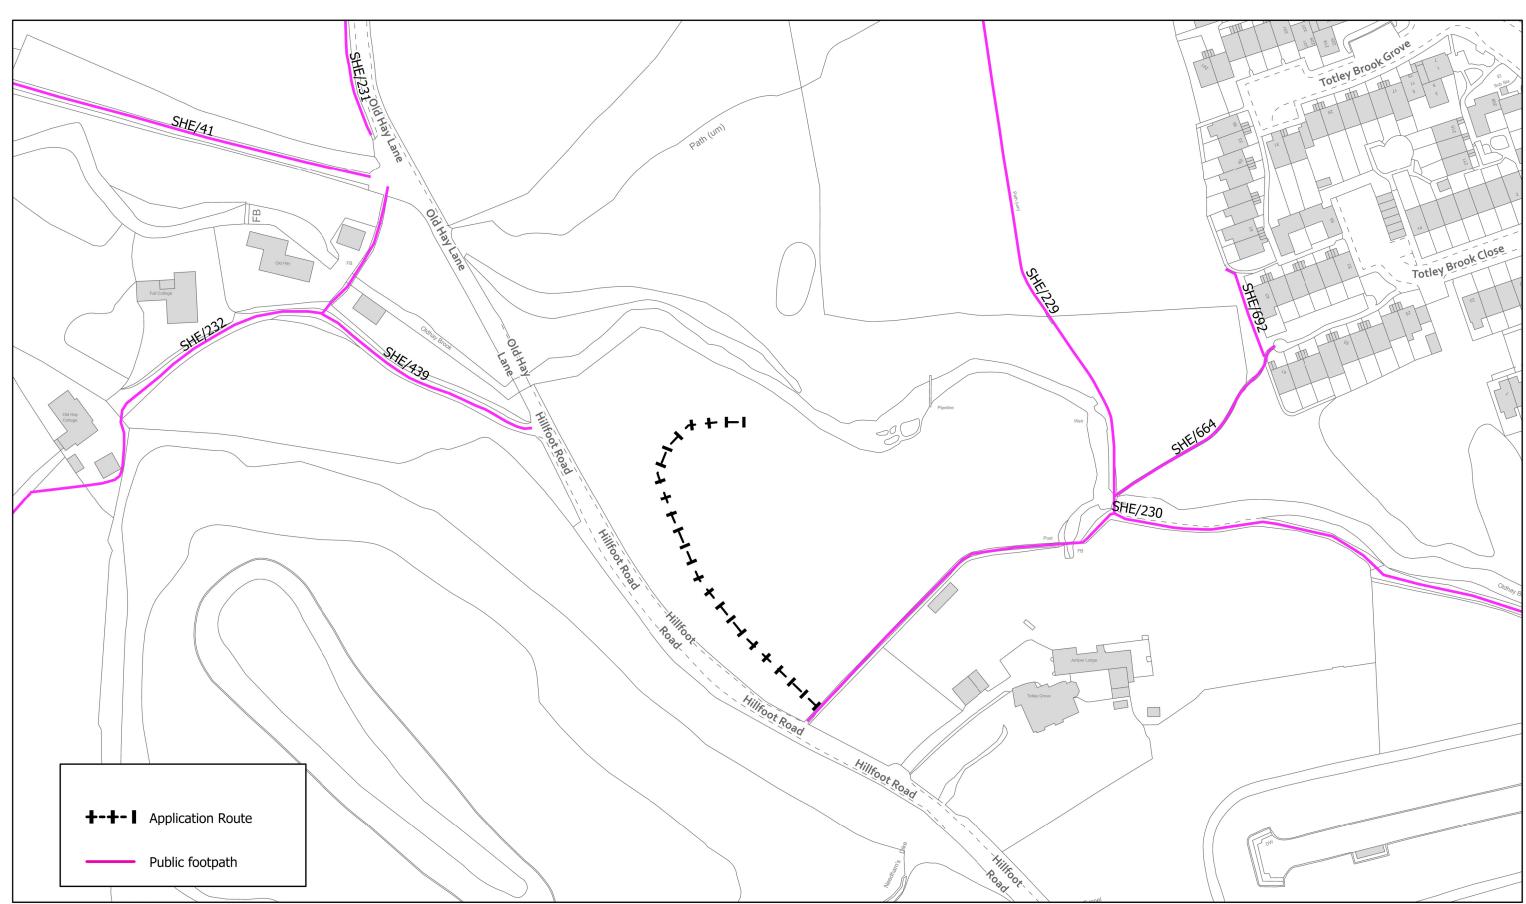

60

30

120 Meters

Totley Brook Grove Brook Close \*\* K-1-1-1 \* KNINY \* K SHE/230 Hillfoot Road **+-+-** ■ Application Route Public footpath

© Crown copyright and database rights 2023 OS licence number 100018816. You are permitted to use this data solely to enable you to respond to, or interact with, the organisation that provided you with the data. You are not permitted to copy, sub-licence, distribute or sell any of this data to third parties in any form.