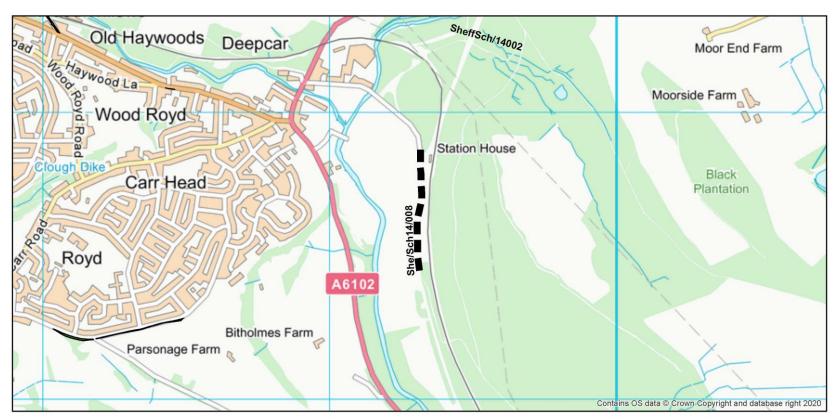

Tel: 0114 273 4448

Email: <a href="mailto:prow@sheffield.gov.uk">prow@sheffield.gov.uk</a>

www.sheffield.gov.uk

| Application reference | Intended<br>effect of<br>application | Location of route                                                                                           | Current<br>status of<br>route | Existing path number                       | Application received | Start grid reference | End grid<br>reference | Current position of application | Date<br>application<br>determined | Determination decision                                                                        |
|-----------------------|--------------------------------------|-------------------------------------------------------------------------------------------------------------|-------------------------------|--------------------------------------------|----------------------|----------------------|-----------------------|---------------------------------|-----------------------------------|-----------------------------------------------------------------------------------------------|
| Sheff/ Sch14/<br>001  | Add<br>Restricted<br>Byway           | Former<br>Baldwins<br>Omega<br>restaurant site<br>off Psalter<br>Lane, Nether<br>Edge/ Banner<br>Cross area | None                          | N/A                                        | 09/04/2018           | 432940<br>385129     | 433070<br>385119      | Determined                      | 12/04/2019                        | Path has been<br>voluntarily<br>dedicated by the<br>landowner, no<br>need to make an<br>Order |
| Sheff/ Sch14/<br>002  | Add<br>Bridleway                     | Wharncliffe<br>Woods,<br>Deepcar                                                                            | Public<br>Footpath            | Stocksbridge<br>FP 35 and 35b              | 30/11/2018           | 429260<br>397977     | 429638<br>398201      | Undetermined                    |                                   |                                                                                               |
| Sheff/ Sch14/<br>003  | Add<br>Restricted<br>Byway           | Ewden Valley                                                                                                | Public<br>Footpath            | Stocksbridge<br>FP 44                      | 21/10/2019           | 429444<br>395758     | 428850<br>396492      | Undetermined                    |                                   |                                                                                               |
| Sheff/ Sch14/<br>004  | Add<br>Bridleway                     | Whitwell Moor                                                                                               | Public<br>Footpath            | Stocksbridge<br>FP 18                      | 12/04/2020           | 424471<br>397940     | 425803<br>396973      | Determined                      | 21/04/2023                        | Bridleway order to be made                                                                    |
| Sheff/ Sch14/<br>005  | Add<br>Bridleway                     | Whitwell Moor                                                                                               | Public<br>Footpath            | Stocksbridge<br>Footpath 20                | 12/04/2020           | 425888<br>397586     | 425800<br>396977      | Determined                      | 11/09/2023                        | Bridleway order to be made                                                                    |
| Sheff/ Sch14/<br>006  | Bridleway                            | Park Lane                                                                                                   | Part Public<br>Footpath       | Stocksbridge<br>Footpath 6                 | 06/05/2020           | 427385<br>399033     | 429200<br>398609      | Determined                      | 27/03/2024                        | Bridleway order to be made                                                                    |
| Sheff/ Sch14/<br>007  | Add<br>Restricted<br>Byway           | Load Brook<br>Road                                                                                          | Public<br>Footpath            | Bradfield<br>Footpath 83                   | 11/09/2020           | 426458<br>389788     | 427229<br>388772      | Undetermined                    |                                   |                                                                                               |
| Sheff/ Sch14/<br>008  | Add<br>Bridlewav                     | Bloor Homes site, Deepcar                                                                                   | None                          | N/A                                        | 31/10/2020           | 429314<br>397860     | 429314<br>397428      | Determined                      | 17/10/2021                        | Bridleway order to be made                                                                    |
| Sheff/ Sch14/<br>009  |                                      | Dark Lane                                                                                                   | Part Public<br>Footpath       | Bradfield<br>Footpath 146                  | 15/02/2021           | 422394<br>399945     | 422020<br>400321      | Determined                      | 09/03/2023                        | No order to be made                                                                           |
| Sheff/ Sch14/<br>010  | Add<br>Bridleway                     | Penistone<br>Lane                                                                                           | Public<br>Footpath            | Bradfield<br>Footpaths 145,<br>146 and 199 | 15/02/2021           | 421739<br>399849     | 421881<br>400496      | Determined                      | 09/03/2023                        | Bridleway order<br>to be made                                                                 |

Schedule 14 application reference SHE/SCH14/007 Scale @A4 1:10000

Schedule 14 application reference SHE/SCH14/008 Scale @A4 1:10000