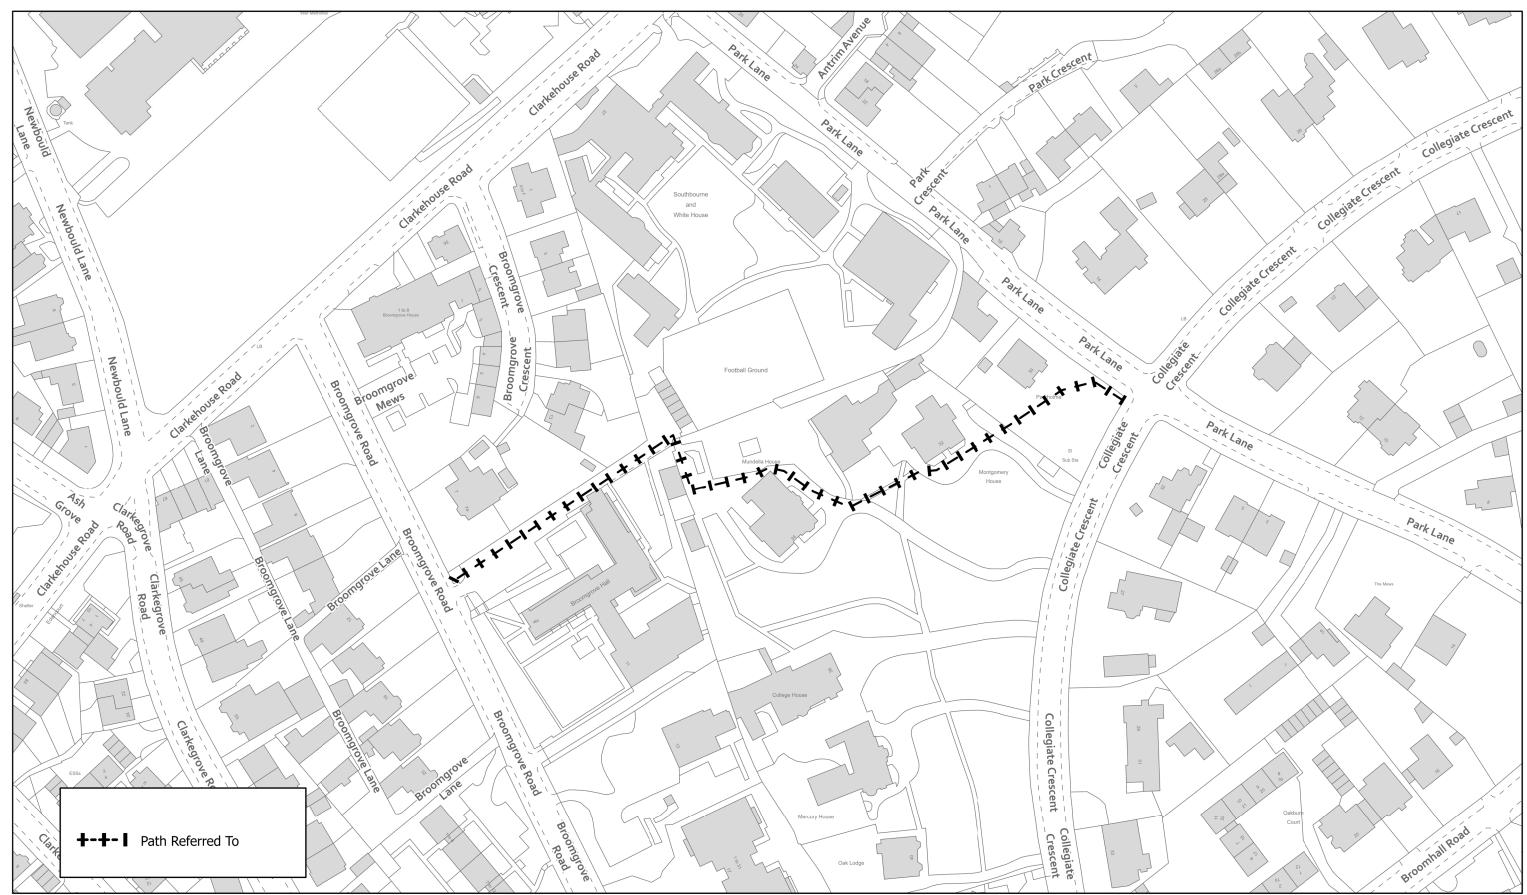

| Application reference | Intended<br>effect of<br>application | Location of route                                        | Current<br>status of<br>route | Existing path number | Application received | Start grid reference | End grid reference                          | Current position of application | Date<br>application<br>determined | Determination decision                                                              |
|-----------------------|--------------------------------------|----------------------------------------------------------|-------------------------------|----------------------|----------------------|----------------------|---------------------------------------------|---------------------------------|-----------------------------------|-------------------------------------------------------------------------------------|
| Sheff/ Sch14/<br>011  | Add<br>Footpath                      | Northfield<br>Road to<br>Cobden View<br>Road,<br>Crookes | None                          | N/A                  | 28/06/2021           | 432886<br>387935     | 432909<br>387953                            | Undetermined                    |                                   | Path<br>acknowledged<br>by landowner<br>and subsequently<br>stopped up by<br>order. |
| Sheff/Sch14/<br>012   | Add<br>Footpath                      | Cherry Bank<br>Rd to<br>SHE/328                          | None                          | N/A                  | 13/10/2021           | 435176<br>382921     | 435161<br>382764                            | Undetermined                    |                                   |                                                                                     |
| Sheff/Sch14/<br>013   | Add<br>Bridleway                     | Clough Fields                                            | None                          | N/A                  | 17/08/2022           | 431907<br>387640     | 431927<br>387663                            | Determined                      | 27/02/2023                        | Bridleway order<br>to be made                                                       |
| Sheff/Sch14/<br>014   | Add<br>Footpath                      | Ecclesall<br>Road/Neill<br>Road                          | None                          | N/A                  | 27/03/2023           | 433427<br>385848     | 433440<br>385813                            | Undetermined                    |                                   |                                                                                     |
| Sheff/Sch14/<br>015   | Add<br>Footpath                      | Gillfield<br>Wood                                        | None                          | N/A                  | 25/05/2023           | 430689<br>379013     | 430807<br>379003                            | Undetermined                    |                                   |                                                                                     |
| Sheff/Sch14/<br>016   | Add<br>Footpath                      | Totley Brook<br>A                                        | None                          | N/A                  | 07/09/2023           | 30435<br>380339      | 30587<br>380435                             | Undetermined                    |                                   |                                                                                     |
| Sheff/Sch14/<br>017   | Add<br>Footpath                      | Totley Brook<br>B                                        | None                          | N/A                  | 07/09/2023           | 30415<br>380342      | 30605<br>380327                             | Undetermined                    |                                   |                                                                                     |
| Sheff/Sch14/<br>018   | Add<br>Footpath                      | Totley Brook<br>C                                        | None                          | N/A                  | 07/09/2023           | 30453<br>380272      | 30589<br>380236                             | Undetermined                    |                                   |                                                                                     |
| Sheff/Sch14/<br>019   | Add<br>Footpath                      | Totley Brook<br>D                                        | None                          | N/A                  | 07/09/2023           | 30537<br>380184      | 30512<br>380278                             | Undetermined                    |                                   |                                                                                     |
| Sheff/Sch14/<br>20    | Add<br>Footpath                      | Broomgrove<br>Rd/Collegiate<br>Crescent                  | None                          | N/A                  | 20/10/2023           | 33728<br>386524      | 33949<br>386584                             | Undetermined                    |                                   |                                                                                     |
| Sheff/Sch14/<br>021   | Add<br>Footpath                      | Broomgrove<br>Road/Collegia<br>te Crescent               | None                          | N/A                  | 08/11/2023           | 338924<br>386191     | 339650<br>386314<br>and<br>340118<br>386203 | Undetermined                    |                                   |                                                                                     |
| Sheff/Sch14/<br>022   | Add<br>Footpath                      | Broomgrove<br>Road/Collegia<br>te Crescent               | None                          | N/A                  | 05/02/2024           | 433861<br>386253     | 433964<br>386313                            | Undetermined                    |                                   |                                                                                     |