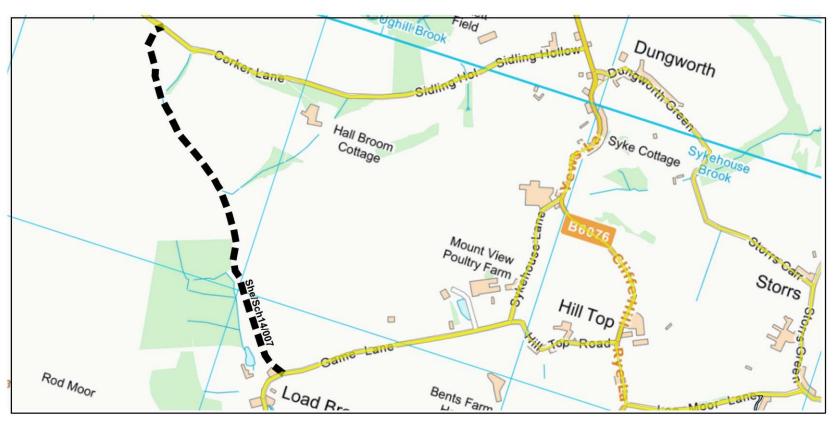

Tel: 0114 273 4448

Email: <a href="mailto:prow@sheffield.gov.uk">prow@sheffield.gov.uk</a>

www.sheffield.gov.uk

| Application reference | Intended<br>effect of<br>application | Location of route                                                                                           | Current<br>status of<br>route | Existing path number                       | Application received | Start grid reference | End grid<br>reference | Current position of application | Date<br>application<br>determined | Determination decision                                                                        |
|-----------------------|--------------------------------------|-------------------------------------------------------------------------------------------------------------|-------------------------------|--------------------------------------------|----------------------|----------------------|-----------------------|---------------------------------|-----------------------------------|-----------------------------------------------------------------------------------------------|
| Sheff/ Sch14/<br>001  | Add<br>Restricted<br>Byway           | Former<br>Baldwins<br>Omega<br>restaurant site<br>off Psalter<br>Lane, Nether<br>Edge/ Banner<br>Cross area | None                          | N/A                                        | 09/04/2018           | 432940<br>385129     | 433070<br>385119      | Determined                      | 12/04/2019                        | Path has been<br>voluntarily<br>dedicated by the<br>landowner, no<br>need to make an<br>Order |
| Sheff/ Sch14/<br>002  | Add<br>Bridleway                     | Wharncliffe<br>Woods,<br>Deepcar                                                                            | Public<br>Footpath            | Stocksbridge<br>FP 35 and 35b              | 30/11/2018           | 429260<br>397977     | 429638<br>398201      | Undetermined                    |                                   |                                                                                               |
| Sheff/ Sch14/<br>003  | Add<br>Restricted<br>Byway           | Ewden Valley                                                                                                | Public<br>Footpath            | Stocksbridge<br>FP 44                      | 21/10/2019           | 429444<br>395758     | 428850<br>396492      | Undetermined                    |                                   |                                                                                               |
| Sheff/ Sch14/<br>004  | Add<br>Bridleway                     | Whitwell Moor                                                                                               | Public<br>Footpath            | Stocksbridge<br>FP 18                      | 12/04/2020           | 424471<br>397940     | 425803<br>396973      | Determined                      | 21/04/2023                        | Bridleway order to be made                                                                    |
| Sheff/ Sch14/<br>005  | Add<br>Bridleway                     | Whitwell Moor                                                                                               | Public<br>Footpath            | Stocksbridge<br>Footpath 20                | 12/04/2020           | 425888<br>397586     | 425800<br>396977      | Determined                      | 11/09/2023                        | Bridleway order to be made                                                                    |
| Sheff/ Sch14/<br>006  | Bridleway                            | Park Lane                                                                                                   | Part Public<br>Footpath       | Stocksbridge<br>Footpath 6                 | 06/05/2020           | 427385<br>399033     | 429200<br>398609      | Determined                      | 27/03/2024                        | Bridleway order to be made                                                                    |
| Sheff/ Sch14/<br>007  | Add<br>Restricted<br>Byway           | Load Brook<br>Road                                                                                          | Public<br>Footpath            | Bradfield<br>Footpath 83                   | 11/09/2020           | 426458<br>389788     | 427229<br>388772      | Undetermined                    |                                   |                                                                                               |
| Sheff/ Sch14/<br>008  | Add<br>Bridlewav                     | Bloor Homes site, Deepcar                                                                                   | None                          | N/A                                        | 31/10/2020           | 429314<br>397860     | 429314<br>397428      | Determined                      | 17/10/2021                        | Bridleway order to be made                                                                    |
| Sheff/ Sch14/<br>009  |                                      | Dark Lane                                                                                                   | Part Public<br>Footpath       | Bradfield<br>Footpath 146                  | 15/02/2021           | 422394<br>399945     | 422020<br>400321      | Determined                      | 09/03/2023                        | No order to be made                                                                           |
| Sheff/ Sch14/<br>010  | Add<br>Bridleway                     | Penistone<br>Lane                                                                                           | Public<br>Footpath            | Bradfield<br>Footpaths 145,<br>146 and 199 | 15/02/2021           | 421739<br>399849     | 421881<br>400496      | Determined                      | 09/03/2023                        | Bridleway order<br>to be made                                                                 |

Schedule 14 application reference SHE/SCH14/007 Scale @A4 1:10000

Schedule 14 application reference SHE/SCH14/008 Scale @A4 1:10000